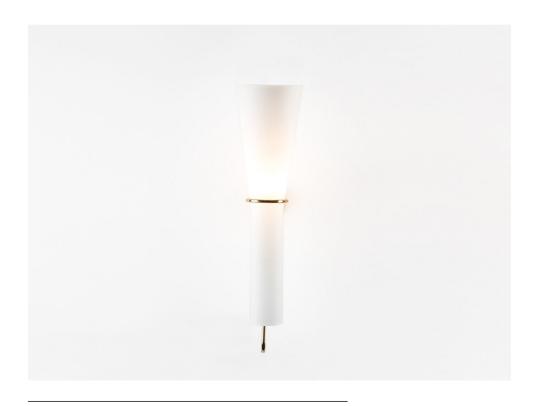

AGNE WALL LAMP

## MARPS

AGNE WALL LAMP

Depth - 1,5cm | 0,6"

MATERIALS WEIGHT Brass 3Kg (6,6lbs) Frosted glass DIMENSIONS ILLUMINATION 120V - 240V Height - 58cm | 22,8" Width - 14cm | 5,5" 60W output Depth - 20cm | 7,9" Accepts (1) G9 Halogen - LED BLACKPLATE MENSIONS Dimmable Diameter - 7cm | 2,75" CE