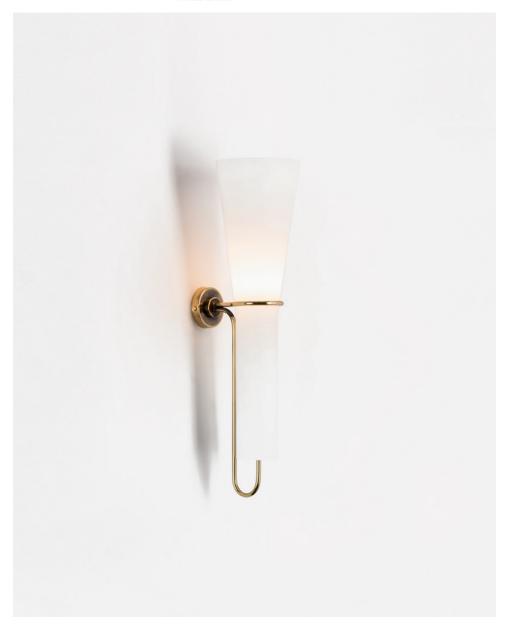

AGNE WALL LAMP

## MARPS

AGNE WALL LAMP

Depth - 1,5cm | 0,6"

MATERIALS WEIGHT Brass 3Kg (6,6lbs) Frosted glass DIMENSIONS ILLUMINATION 120V - 240V Height - 58cm | 22,8" Width - 14cm | 5,5" 60W output Depth - 20cm | 7,9" Accepts (1) G9 Halogen - LED BLACKPLATE MENSIONS Dimmable Diameter - 7cm | 2,75" CE