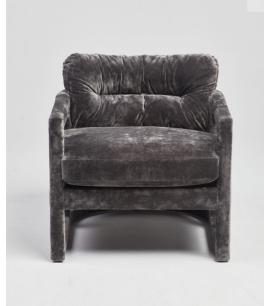

BARI LOUNGE CHAIR

## BARI LOUNGE CHAIR

MATERIALS

UPHOLSTERY

Velvet

Convex interior walls

Piping

DIMENSIONS

COM

Height - 78cm | 30,7" Seat Height - 47cm | 18,5" 6 mts | 236,2"

Width - 74cm | 29,1"

Depth - 79cm | 31,1"

COL 92,4 sq ft