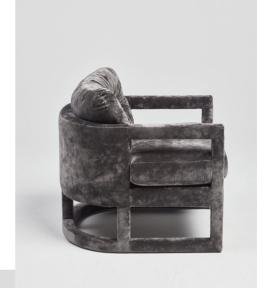

BARI LOUNGE CHAIR

## BARI LOUNGE CHAIR

MATERIALS

UPHOLSTERY

Velvet

Convex interior walls

Piping

DIMENSIONS

COM

Height - 78cm | 30,7" Seat Height - 47cm | 18,5" 6 mts | 236,2"

Width - 74cm | 29,1"

Depth - 79cm | 31,1"

COL 92,4 sq ft