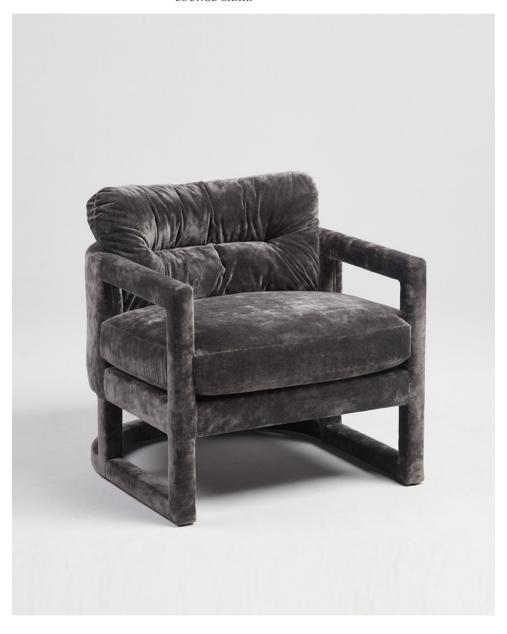

BARI LOUNGE CHAIR

## BARI LOUNGE CHAIR

MATERIALS

UPHOLSTERY

Velvet

Convex interior walls

Piping

DIMENSIONS

COM

Height - 78cm | 30,7" Seat Height - 47cm | 18,5" 6 mts | 236,2"

Width - 74cm | 29,1"

Depth - 79cm | 31,1"

COL 92,4 sq ft