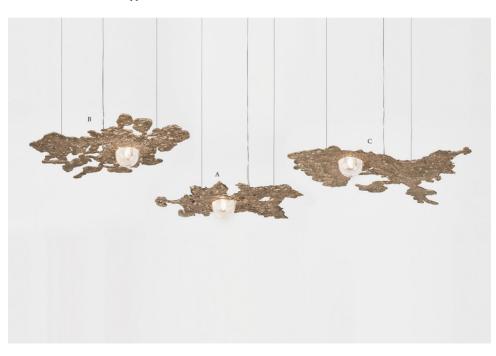

## CLOUD CEILING LAMP

MATERIALS WEIGHT

Brass (A) 20Kg (42lbs)

Frosted glass (B) 23Kg (50lbs)

(C) 25Kg (55lbs)

DIMENSIONS A DIMENSIONS C

Depth - 33cm | 12,9" Depth - 56cm | 22"

DIMENSIONS B ILLUMINATION

Drop - Variable 12V Width - 70cm | 27,5" 40W output

Depth - 58cm | 22,8" Accepts (1) G4
Halogen - LED

CE

Dimmable

Customization - Available Lead time - 8 weeks

Shipping & Delivery - Mapswonders customer service will assist you shipping your order to anywhere around