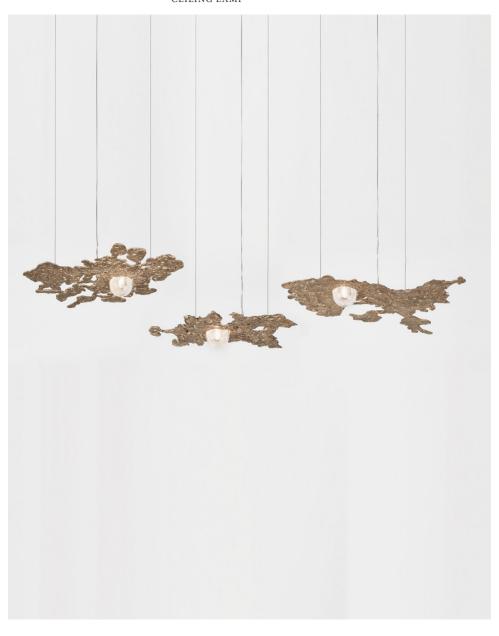

## CLOUD CEILING LAMP

MATERIALS WEIGHT

Brass (A) 20Kg (42lbs)

Frosted glass (B) 23Kg (50lbs)

(C) 25Kg (55lbs)

DIMENSIONS A DIMENSIONS C

Depth - 33cm | 12,9" Depth - 56cm | 22"

DIMENSIONS B ILLUMINATION

Drop - Variable 12V Width - 70cm | 27,5" 40W output

Depth - 58cm | 22,8" Accepts (1) G4
Halogen - LED

CE

Dimmable

Customization - Available Lead time - 8 weeks

Shipping & Delivery - Mapswonders customer service will assist you shipping your order to anywhere around