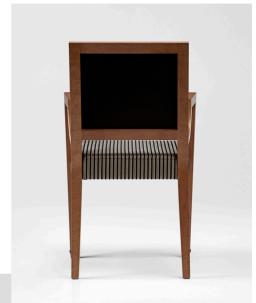

## DOLE CHAIR

## MATERIALS

Birdeye timber

Linen

COM

UPHOLSTERY

Cotton linen

2 mts | 78,7"

DIMENSIONS

Height - 95cm | 37,4"

Seat Height - 50cm | 19,7" Width - 57cm | 22,4"

Depth - 64cm | 25,2"

COL

30,8 sq ft