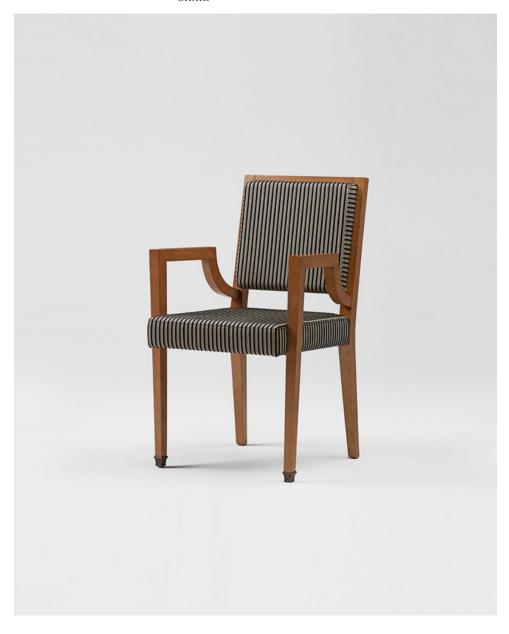

## DOLE CHAIR

## MATERIALS

Birdeye timber

Linen

COM

UPHOLSTERY

Cotton linen

2 mts | 78,7"

DIMENSIONS

Height - 95cm | 37,4"

Seat Height - 50cm | 19,7" Width - 57cm | 22,4"

Depth - 64cm | 25,2"

COL

30,8 sq ft