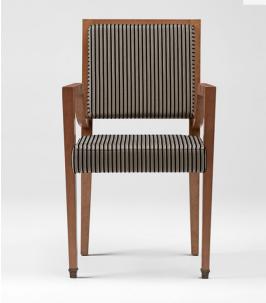

## DOLE CHAIR

## MATERIALS

Birdeye timber

Linen

COM

UPHOLSTERY

Cotton linen

2 mts | 78,7"

DIMENSIONS

Height - 95cm | 37,4"

Seat Height - 50cm | 19,7" Width - 57cm | 22,4"

Depth - 64cm | 25,2"

COL

30,8 sq ft