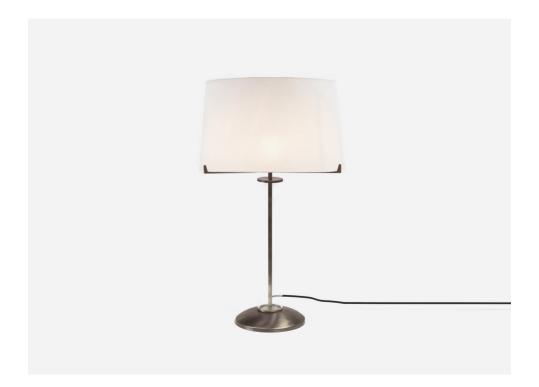

## DOMUS TABLE LAMP

MATERIALS

Brass Acrylic WEIGHT

120V - 240V

60W output

Halogen - LED

ILLUMINATION

Accepts (1) E26 . E27

## OVERALL DIMENSIONS

Height - 71cm | 27,9" Width - 39cm | 15,4"

Depth - 39cm | 15,4"

## LAMPSHADE DIMENSIONS

Height - 26,3cm | 10,4" Top diameter - 36cm | 14,2" Base diameter - 39cm | 15,4" Dimmable €