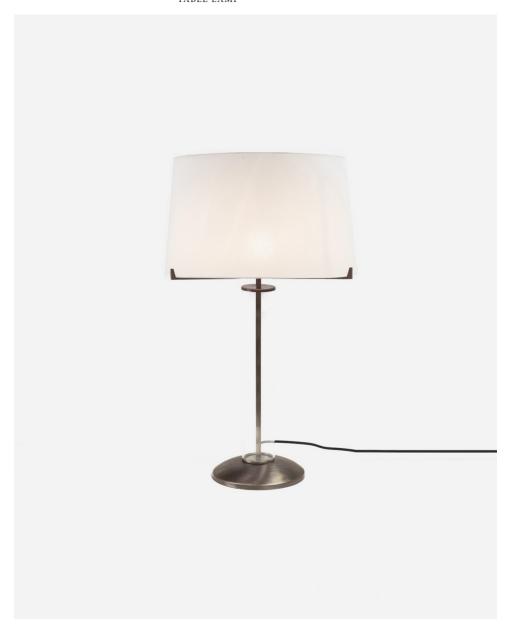

## DOMUS TABLE LAMP

MATERIALS

Brass Acrylic WEIGHT

120V - 240V

60W output

Halogen - LED

ILLUMINATION

Accepts (1) E26 . E27

## OVERALL DIMENSIONS

Height - 71cm | 27,9" Width - 39cm | 15,4"

Depth - 39cm | 15,4"

## LAMPSHADE DIMENSIONS

Height - 26,3cm | 10,4" Top diameter - 36cm | 14,2" Base diameter - 39cm | 15,4" Dimmable €