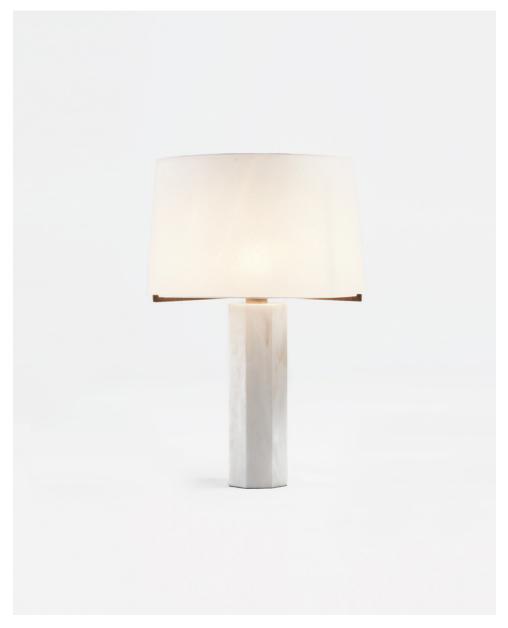

# EBRO TABLE LAMP

#### MATERIALS Brass

Marble

### OVERALL DIMENSIONS

Height - 67cm | 26,4" Width - 45cm | 17,7" Depth - 45cm | 17,7"

### LAMPSHADE DIMENSIONS

Height - 27cm | 10,6" Top diameter - 40cm | 15,8" Base diameter - 45cm | 17,7"

## WEIGHT 20Kg (44lbs)

ILLUMINATION

120V - 240V 60W output Accepts (1) E26 . E27 Halogen - LED Control on/off switch Dimmable

Lead time - 8 weeks Shipping & Delivery - Mapswonders customer service will assist you shipping your order to anywhere around the globe Certifications - Mapswonders products are CE certified Contract - Mapswonders has the ability to customize existing products or new products to meet contact specifications. These orders will necessitate soecial pricing based on quantity and features.