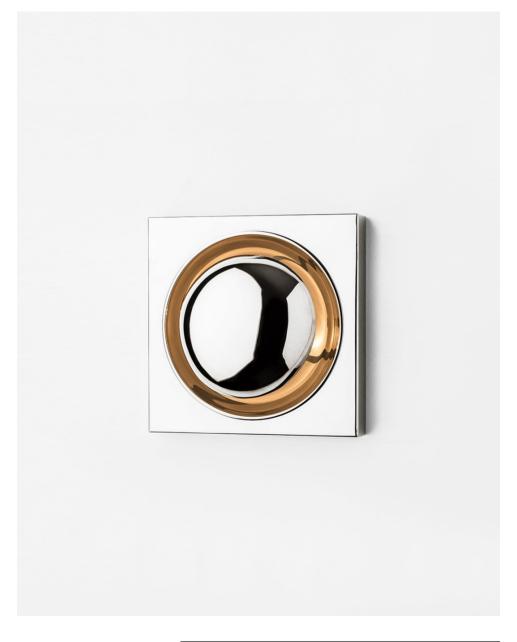

## EYE WALL LAMP

MATERIALS
Polished Steel

WEIGHT 2Kg (4lbs)

CE

Customization - Available Lead time - 8 weeks

Shipping & Delivery - Mapswonders customer service will assist you shipping your order to anywhere around

the globe

Height - 35cm | 13,8" Width - 35cm | 13,8" Depth - 3cm | 1,2"

DIMENSIONS

120V - 240V 60W output Accepts (1) E26 . E27 Halogen - LED Dimmable

ILLUMINATION

Certifications - Mapswonders products are CE certified Contract - Mapswonders has the ability to customize existing products or new products to meet contact specifications. These orders will necessitate social pricing based on quantity and features.