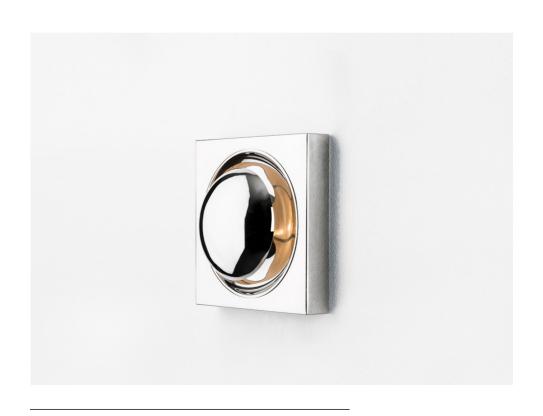

## EYE WALL LAMP

MATERIALS
Polished Steel

WEIGHT 2Kg (4lbs)

CE

Customization - Available Lead time - 8 weeks

Shipping & Delivery - Mapswonders customer service will assist you shipping your order to anywhere around

the globe

Height - 35cm | 13,8" Width - 35cm | 13,8" Depth - 3cm | 1,2"

DIMENSIONS

120V - 240V 60W output Accepts (1) E26 . E27 Halogen - LED Dimmable

ILLUMINATION

Certifications - Mapswonders products are CE certified Contract - Mapswonders has the ability to customize existing products or new products to meet contact specifications. These orders will necessitate social pricing based on quantity and features.