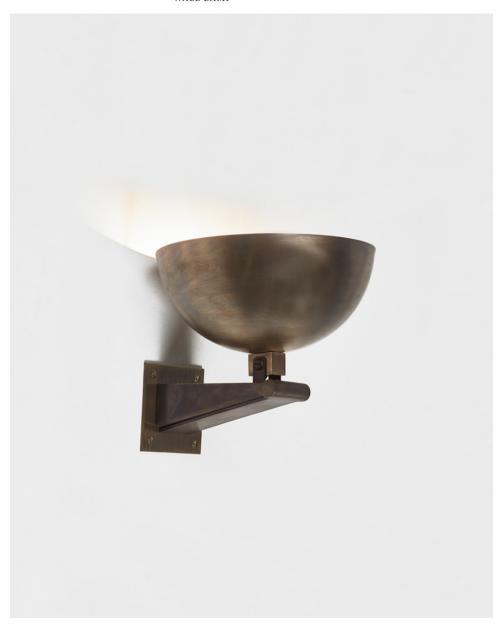

GRECO WALL LAMP

## GRECO WALL LAMP

Width - 12cm | 4,7'

| MATERIALS | WEIGHT      |
|-----------|-------------|
| Brass     | 7Kg (15lbs) |

| DIMENSIONS             | ILLUMINATION          |
|------------------------|-----------------------|
| Height - 29cm   11,4"  | 120V - 240V           |
| Width - 30cm   11,8"   | 60W output            |
| Depth - 31,5cm   12,4" | Accepts (1) E26 . E27 |
|                        | Halogen - LED         |
| BLACKPLATE MENSIONS    | Dimmable              |
| Height - 12cm   4,7"   | C€                    |