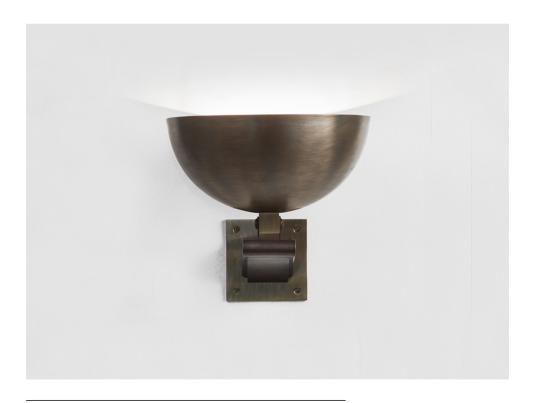

GRECO WALL LAMP

## GRECO WALL LAMP

Width - 12cm | 4,7'

| MATERIALS | WEIGHT      |
|-----------|-------------|
| Brass     | 7Kg (15lbs) |

| DIMENSIONS             | ILLUMINATION          |
|------------------------|-----------------------|
| Height - 29cm   11,4"  | 120V - 240V           |
| Width - 30cm   11,8"   | 60W output            |
| Depth - 31,5cm   12,4" | Accepts (1) E26 . E27 |
|                        | Halogen - LED         |
| BLACKPLATE MENSIONS    | Dimmable              |
| Height - 12cm   4,7"   | C€                    |