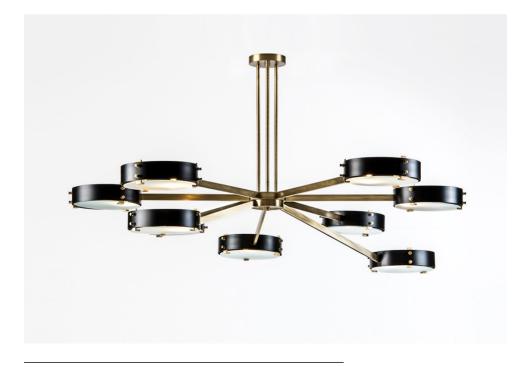

HENRY CEILING LAMP

## HENRY CEILING LAMP

#### MATERIALS

Brass Frosted glass

# WEIGHT

30Kg (99lbs)

## DIMENSIONS

Height - 80cm | 31,5" Width - 168cm | 66,1" Depth - 170cm | 66,9"

#### ILLUMINATION

120V - 240V 60W output Accepts (16) G9 Halogen - LED Dimmable