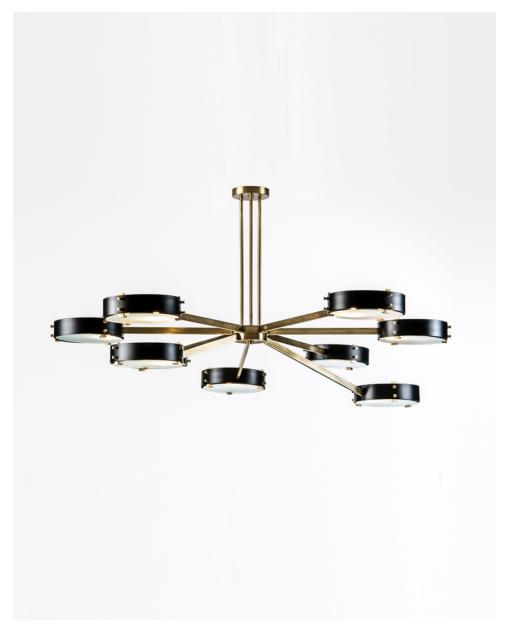

HENRY CEILING LAMP

## HENRY CEILING LAMP

#### MATERIALS

Brass Frosted glass

# WEIGHT

30Kg (99lbs)

## DIMENSIONS

Height - 80cm | 31,5" Width - 168cm | 66,1" Depth - 170cm | 66,9"

#### ILLUMINATION

120V - 240V 60W output Accepts (16) G9 Halogen - LED Dimmable