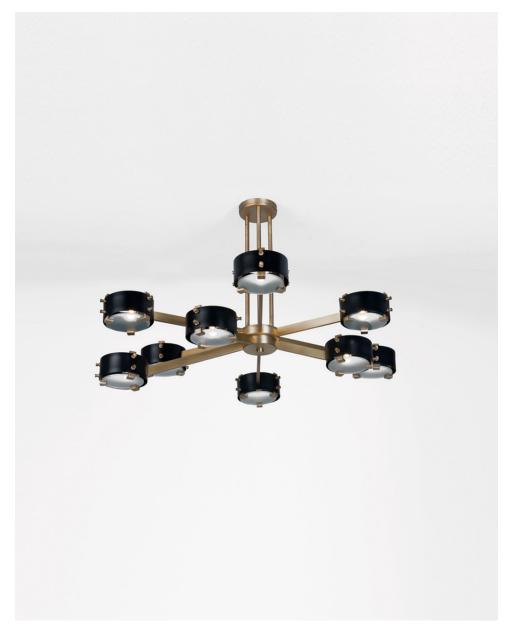

HENRY S CEILING LAMP

# HENRY S CEILING LAMP

### MATERIALS

Brass Frosted glass

## WEIGHT

14Kg (26,6lbs)

### DIMENSIONS

Height - 59cm | 23,2" Width - 91cm | 35,8" Depth - 92cm | 36,2"

### ILLUMINATION

120V - 240V 60W output Accepts (9) G9 Halogen - LED Dimmable