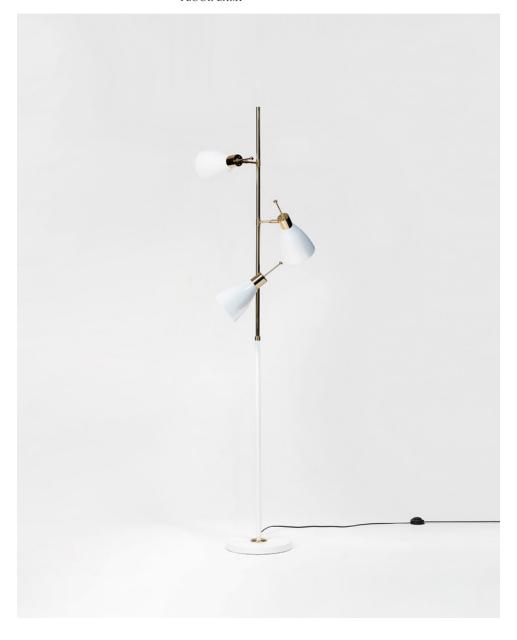

## ICO FLOOR LAMP

Diameter - 15cm | 6"

Customization - Available MATERIALS WEIGHT Lead time - 8 weeks Brass 7Kg (15lbs) Shipping & Delivery - Mapswonders customer service Steel will assist you shipping your order to anywhere around the globe OVERALL DIMENSIONS ILLUMINATION Certifications - Mapswonders products are CE certified 120V - 240V Height - 187cm | 73,6" Contract - Mapswonders has the ability to customize Width - 40cm | 15,8" existing products or new products to meet contact spe-60W output cifications. These orders will necessitate soecial pricing Depth - 40cm | 15,8" Accepts (3) E26 . E27 based on quantity and features. Halogen - LED Contact Mapswonders at info@mapswonders.com LAMPSHADE DIMENSIONS Control on/off switch Height - 31cm | 12,2" Dimmable