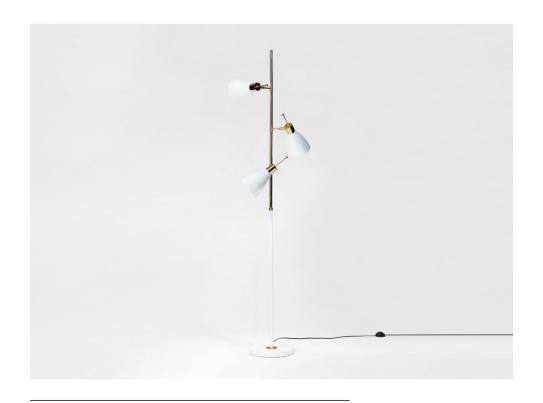

## ICO FLOOR LAMP

Diameter - 15cm | 6"

Customization - Available MATERIALS WEIGHT Lead time - 8 weeks Brass 7Kg (15lbs) Shipping & Delivery - Mapswonders customer service Steel will assist you shipping your order to anywhere around the globe OVERALL DIMENSIONS ILLUMINATION Certifications - Mapswonders products are CE certified 120V - 240V Height - 187cm | 73,6" Contract - Mapswonders has the ability to customize Width - 40cm | 15,8" existing products or new products to meet contact spe-60W output cifications. These orders will necessitate soecial pricing Depth - 40cm | 15,8" Accepts (3) E26 . E27 based on quantity and features. Halogen - LED Contact Mapswonders at info@mapswonders.com LAMPSHADE DIMENSIONS Control on/off switch Height - 31cm | 12,2" Dimmable