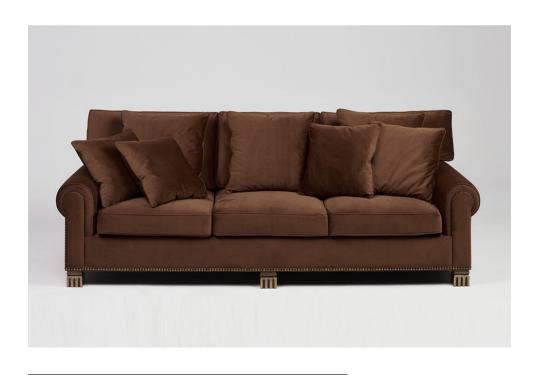

## IMPERIA SOFA

## IMPERIA SOFA

MATERIALS UPHOLSTERY

Bronze Cushion with convex top

COM

COL

Velvet Piping

DIMENSIONS

Height - 87cm | 34,2" 20 mts | 787,4"

Seat Height - 47cm | 18,5"

Width - 260cm | 102,4"

Depth - 115cm | 45,3" 308 sq ft

WEIGHT

110Kg (242lbs)

Customization - Available

Lead time - 8 weeks

Shipping & Delivery - Mapswonders customer service will assist you shipping your order to anywhere around