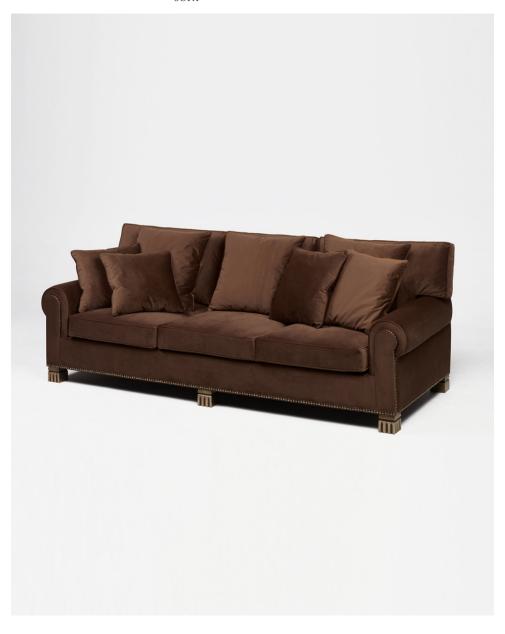

## IMPERIA SOFA

## IMPERIA SOFA

MATERIALS UPHOLSTERY

Bronze Cushion with convex top

COM

COL

Velvet Piping

DIMENSIONS

Height - 87cm | 34,2" 20 mts | 787,4"

Seat Height - 47cm | 18,5"

Width - 260cm | 102,4"

Depth - 115cm | 45,3" 308 sq ft

WEIGHT

110Kg (242lbs)

Customization - Available

Lead time - 8 weeks

Shipping & Delivery - Mapswonders customer service will assist you shipping your order to anywhere around