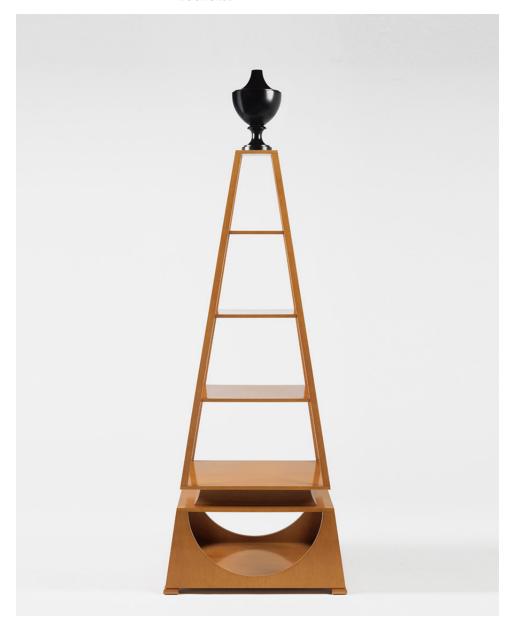

## IMPERIUM BOOKCASE

## IMPERIUM BOOKCASE

MATERIALS WEIGHT
Rosewood 60Kg (132lbs)

Lacquered veneer

DIMENSIONS POT DIMENSIONS

Height - 237cm | 93,3" Height - 45cm | 17,7"

Width - 97cm | 38,2" Width - 27cm | 10,6"

Depth - 97cm | 38,2" Depth - 27cm | 10,6"