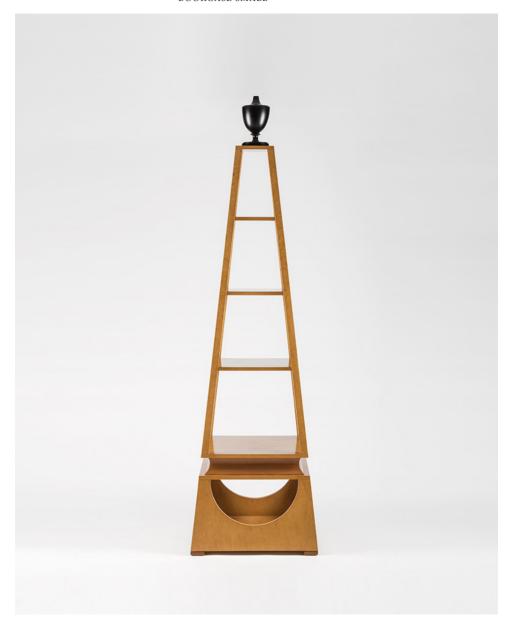

## IMPERIUM BOOKCASE SMALL

MATERIALS WEIGHT Rosewood 45Kg (90lbs)

Lacquered veneer

DIMENSIONS POT DIMENSIONS

Height - 237cm | 93,3" Height - 25cm | 9,8" Width - 64,5cm | 25,4" Width - 14cm | 5,5" Depth - 64,5cm | 25,4" Depth - 14cm | 5,5"