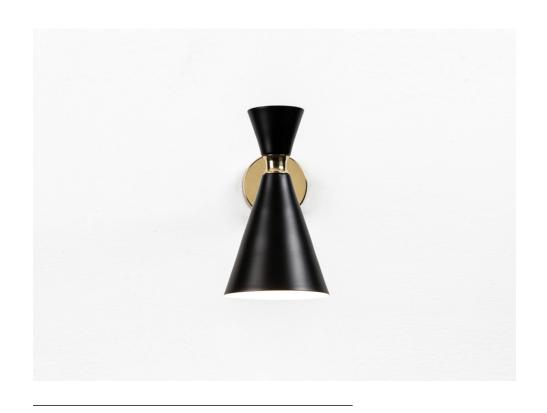

JO WALL LAMP

## JO

## WALL LAMP

Depth - 2cm | 0,8"

| MATERIALS              | WEIGHT         | Lead time - 8 weeks                                        |
|------------------------|----------------|------------------------------------------------------------|
| Brass                  | 2Kg (lbs)      | Shipping & Delivery - Mapswonders customer service         |
| Steel                  |                | will assist you shipping your order to anywhere around     |
|                        |                | the globe                                                  |
| DIMENSIONS             | ILLUMINATION   | Certifications - Mapswonders products are CE certified     |
| Height - 24,5cm   9,7" | 120V - 240V    | Contract - Mapswonders has the ability to customize        |
| Width - 13,5cm   5,3"  | 60W output     | existing products or new products to meet contact spe-     |
| Depth - 32,5cm   12,8" | Accepts (1) G9 | cifications. These orders will necessitate soecial pricing |
|                        | Halogen - LED  | based on quantity and features.                            |
| BLACKPLATE MENSIONS    | Dimmable       | Contact Mapswonders at info@mapswonders.com                |
| Diameter - 7cm   2,8"  | C€             |                                                            |

Customization - Available