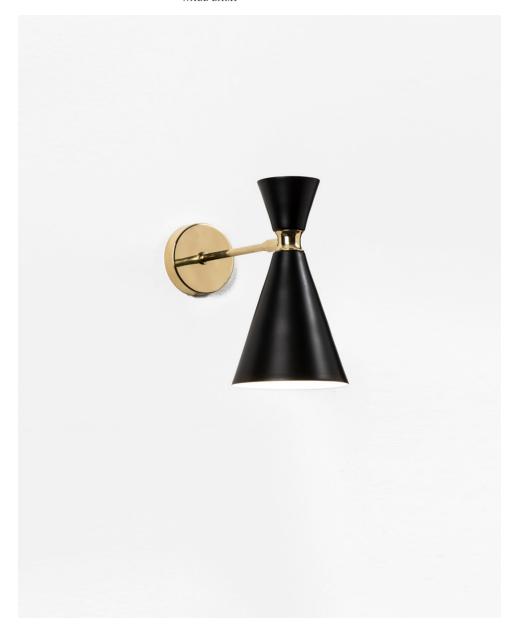

JO WALL LAMP

## JO

## WALL LAMP

Depth - 2cm | 0,8"

| MATERIALS              | WEIGHT         | Lead time - 8 weeks                                        |
|------------------------|----------------|------------------------------------------------------------|
| Brass                  | 2Kg (lbs)      | Shipping & Delivery - Mapswonders customer service         |
| Steel                  |                | will assist you shipping your order to anywhere around     |
|                        |                | the globe                                                  |
| DIMENSIONS             | ILLUMINATION   | Certifications - Mapswonders products are CE certified     |
| Height - 24,5cm   9,7" | 120V - 240V    | Contract - Mapswonders has the ability to customize        |
| Width - 13,5cm   5,3"  | 60W output     | existing products or new products to meet contact spe-     |
| Depth - 32,5cm   12,8" | Accepts (1) G9 | cifications. These orders will necessitate soecial pricing |
|                        | Halogen - LED  | based on quantity and features.                            |
| BLACKPLATE MENSIONS    | Dimmable       | Contact Mapswonders at info@mapswonders.com                |
| Diameter - 7cm   2,8"  | C€             |                                                            |

Customization - Available