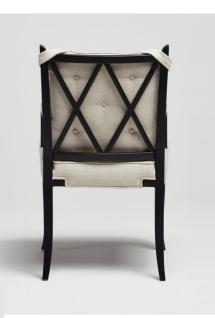

# LARISSA CHAIR

### MATERIALS

Lacquered timber Wool

## UPHOLSTERY

Cushion with convex top Deep-butoned back

COM 2 mts | 78,7"

COL 30,8 sq ft

Customization - Available Lead time - 8 weeks

Shipping & Delivery - Mapswonders customer service will assist you shipping your order to anywhere around the globe