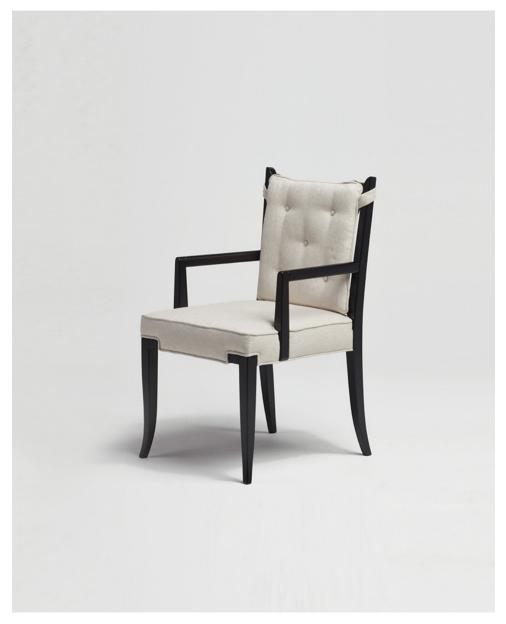

# LARISSA CHAIR

### MATERIALS

Lacquered timber Wool

## DIMENSIONS

Height - 95cm | 37,4" Seat Height - 50cm | 19,7" Width - 54,5cm | 21,5" Depth - 59cm | 23,2"

## UPHOLSTERY

Cushion with convex top Deep-butoned back

COM 2 mts | 78,7"

COL 30,8 sq ft

Customization - Available Lead time - 8 weeks

Shipping & Delivery - Mapswonders customer service will assist you shipping your order to anywhere around the globe