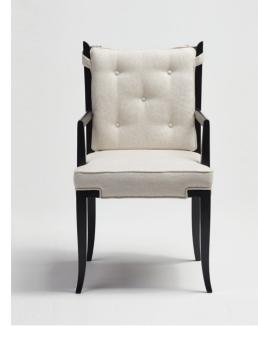

# LARISSA CHAIR

### MATERIALS

Lacquered timber Wool

## UPHOLSTERY

Cushion with convex top Deep-butoned back

COM 2 mts | 78,7"

COL 30,8 sq ft

Customization - Available Lead time - 8 weeks

Shipping & Delivery - Mapswonders customer service will assist you shipping your order to anywhere around the globe