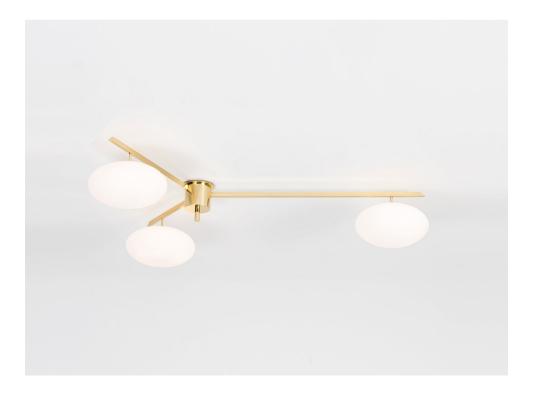

LELLI 3 CEILING LAMP

## LELLI 3 CEILING LAMP

#### MATERIALS

Brass Frosted glass

# WEIGHT

10Kg (22lbs)

### DIMENSIONS

Height - 25cm | 9,8" Width - 132cm | 52" Depth - 70cm | 27,6"

#### ILLUMINATION

120V - 240V 60W output Accepts (3) G9 Halogen - LED Dimmable