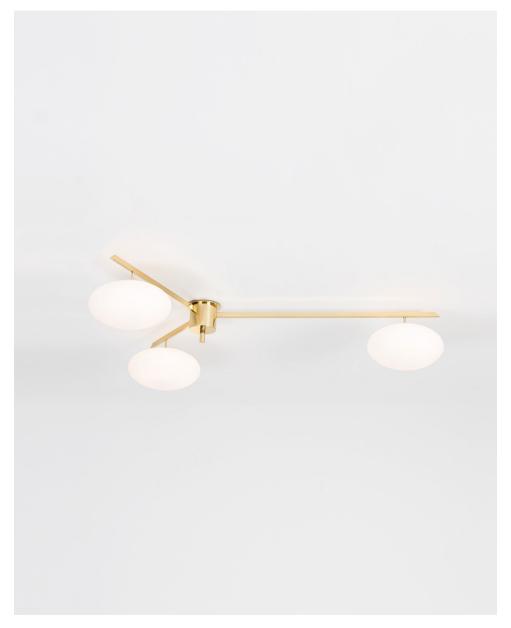

LELLI 3 CEILING LAMP

## LELLI 3 CEILING LAMP

#### MATERIALS

Brass Frosted glass

# WEIGHT

10Kg (22lbs)

### DIMENSIONS

Height - 25cm | 9,8" Width - 132cm | 52" Depth - 70cm | 27,6"

#### ILLUMINATION

120V - 240V 60W output Accepts (3) G9 Halogen - LED Dimmable