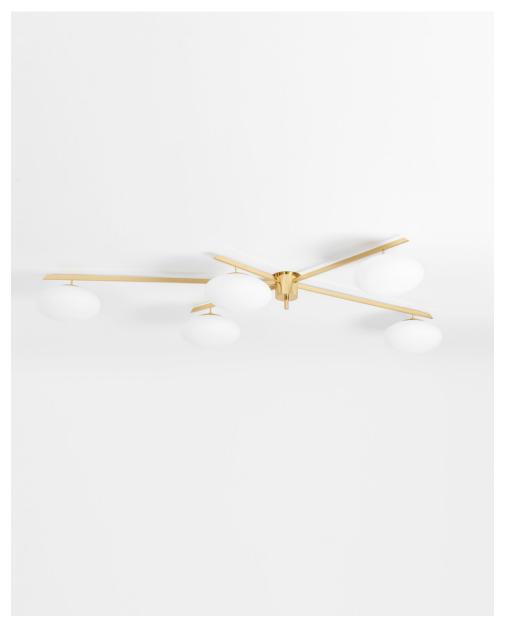

## LELLI 5 CEILING LAMP

Depth - 118cm | 46,5"

MATERIALS WEIGHT

Brass 12Kg (26,5lbs)

Frosted glass

DIMENSIONS ILLUMINATION

Height - 30cm | 11,8" 120V - 240V

Width - 196cm | 77,2" 60W output

Dimmable **(€** 

Accepts (5) G9

Halogen - LED

Customization - Available Lead time - 8 weeks

Shipping & Delivery - Mapswonders customer service will assist you shipping your order to anywhere around the globe