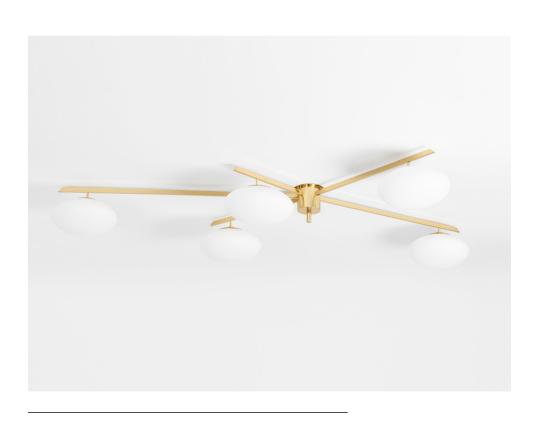

## LELLI 5 CEILING LAMP

Depth - 118cm | 46,5"

MATERIALS WEIGHT

Brass 12Kg (26,5lbs)

Frosted glass

DIMENSIONS ILLUMINATION

Height - 30cm | 11,8" 120V - 240V

Width - 196cm | 77,2" 60W output

Dimmable **(€** 

Accepts (5) G9

Halogen - LED

Customization - Available Lead time - 8 weeks

Shipping & Delivery - Mapswonders customer service will assist you shipping your order to anywhere around the globe