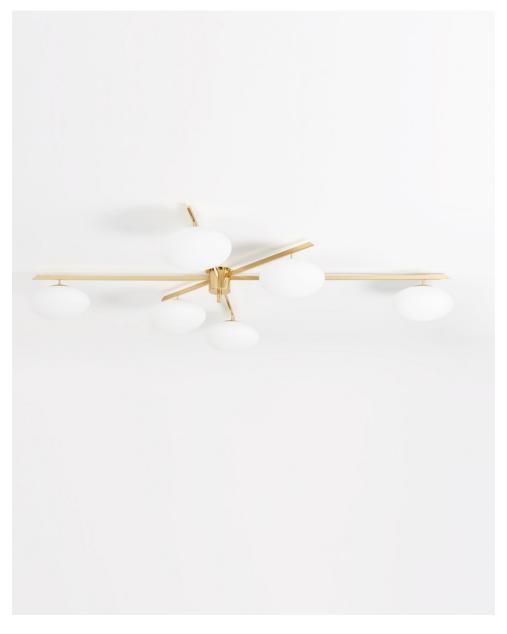

## LELLI 6 CEILING LAMP

 MATERIALS
 WEIGHT

 Brass
 12Kg (26,5lbs)

 Frosted glass
 ILLUMINATION

 Height - 30cm | 11,8"
 120V - 240V

 Width - 196cm | 77,2"
 60W output

 Depth - 104cm | 41"
 Accepts (6) G9

 Halogen - LED
 Dimmable