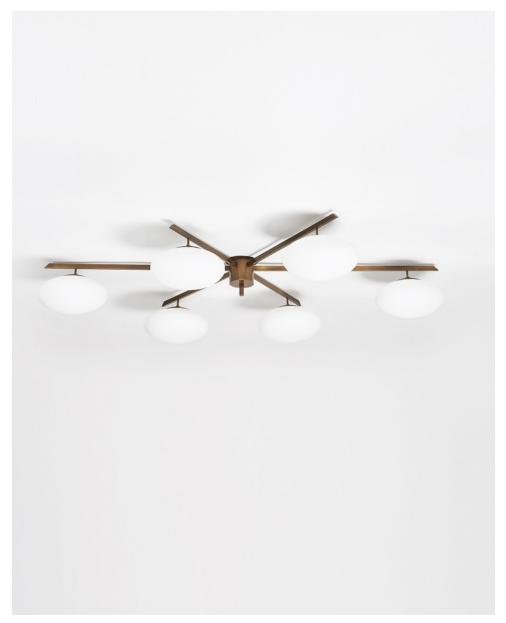

LELLI 6.1 CEILING LAMP

### LELLI 6.1 CEILING LAMP

#### MATERIALS

Brass Frosted glass

## WEIGHT

12Kg (26,5lbs)

#### DIMENSIONS

Height - 30cm | 11,8" Width - 155cm | 61" Depth - 107cm | 42,1"

#### ILLUMINATION

120V - 240V 60W output Accepts (6) G9 Halogen - LED Dimmable