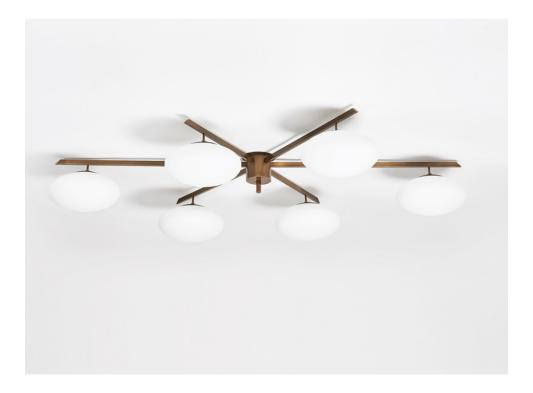

LELLI 6.1 CEILING LAMP

### LELLI 6.1 CEILING LAMP

#### MATERIALS

Brass Frosted glass

## WEIGHT

12Kg (26,5lbs)

#### DIMENSIONS

Height - 30cm | 11,8" Width - 155cm | 61" Depth - 107cm | 42,1"

#### ILLUMINATION

120V - 240V 60W output Accepts (6) G9 Halogen - LED Dimmable