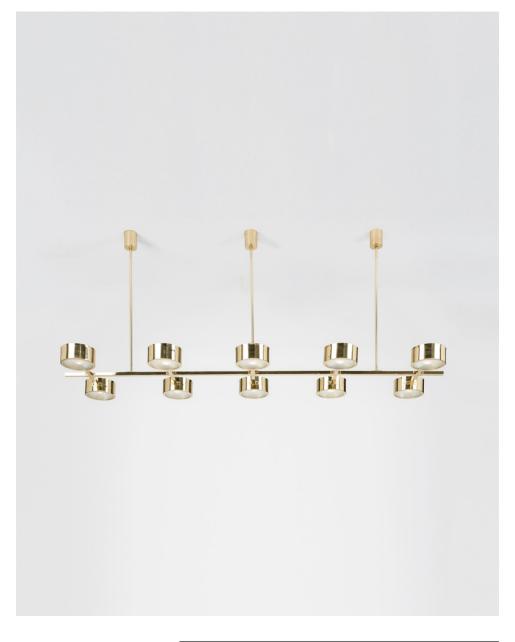

## LINE CEILING LAMP

MATERIALS WEIGHT
Brass 10Kg (22lbs)

Frosted glass

DIMENSIONS

ILLUMINATION

Height - 60cm | 23,6" 120V - 240V Width - 150cm | 59" 60W output Depth - 47cm | 18,5" Accepts (10) G9 Halogen - LED

CE

Dimmable

Lead time - 8 weeks
Shipping & Delivery - Mapswonders customer service

Customization - Available

will assist you shipping your order to anywhere around the globe

Certifications - Mapswonders products are CE certified Contract - Mapswonders has the ability to customize existing products or new products to meet contact specifications. These orders will necessitate soecial pricing