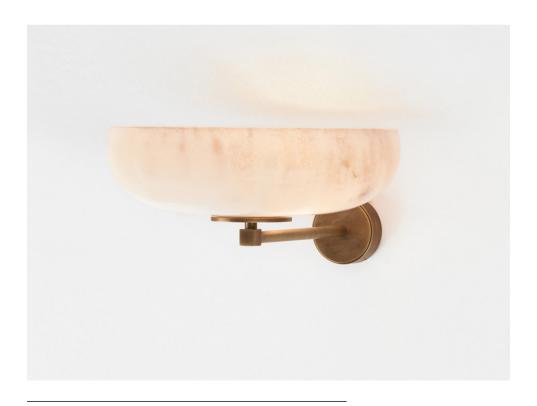

## MARBLE WALL LAMP

MATERIALS WEIGHT Brass 15Kg (33lbs) Marble DIMENSIONS ILLUMINATION 120V - 240V Height - 14cm | 5,5" Width - 33cm | 13" 60W output Depth - 45cm | 17,7" Accepts (2) G9 Halogen - LED BLACKPLATE MENSIONS Dimmable Diameter - 8cm | 3,2" CE Depth - 5cm | 1,96"