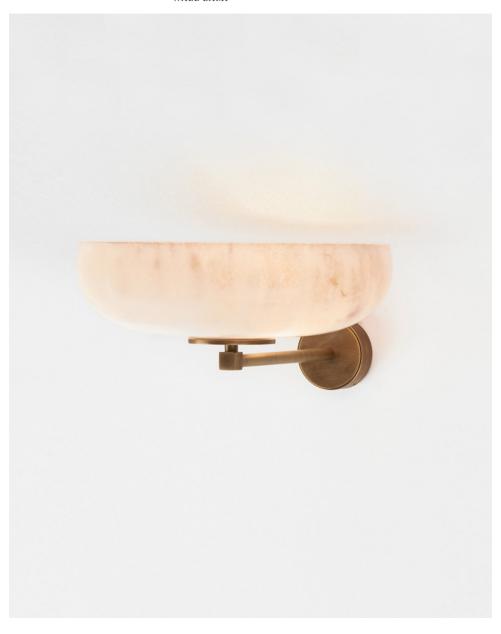

## MARBLE WALL LAMP

MATERIALS WEIGHT Brass 15Kg (33lbs) Marble DIMENSIONS ILLUMINATION 120V - 240V Height - 14cm | 5,5" Width - 33cm | 13" 60W output Depth - 45cm | 17,7" Accepts (2) G9 Halogen - LED BLACKPLATE MENSIONS Dimmable Diameter - 8cm | 3,2" CE Depth - 5cm | 1,96"