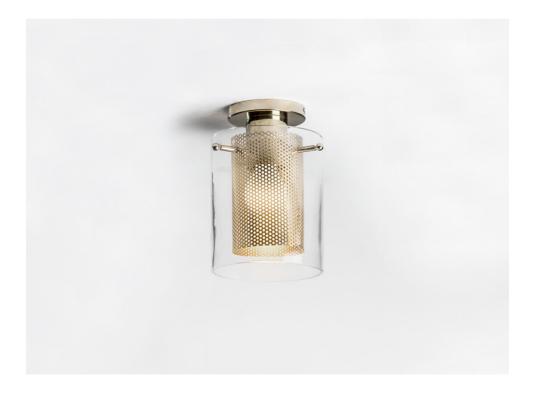

MESCH CEILING LAMP

## MESCH CEILING LAMP

#### MATERIALS Brass

Clear glass

### DIMENSIONS

Height - 30cm | 11,8" Width - 15cm | 5,9" Depth - 15cm | 5,9"

# CANOPY MENSIONS

Diameter - 11cm | 4,3" Height - 15cm | 5,9"

# WEIGHT 2Kg (4lbs)

### ILLUMINATION

120V - 240V 60W output Accepts (1) E26 . E27 Halogen - LED Dimmable

C€

Customization - Available Lead time - 8 weeks Shipping & Delivery - Mapswonders customer service will assist you shipping your order to anywhere around the globe Certifications - Mapswonders products are CE certified Contract - Mapswonders has the ability to customize existing products or new products to meet contact specifications. These orders will necessitate social pricing based on quantity and features.