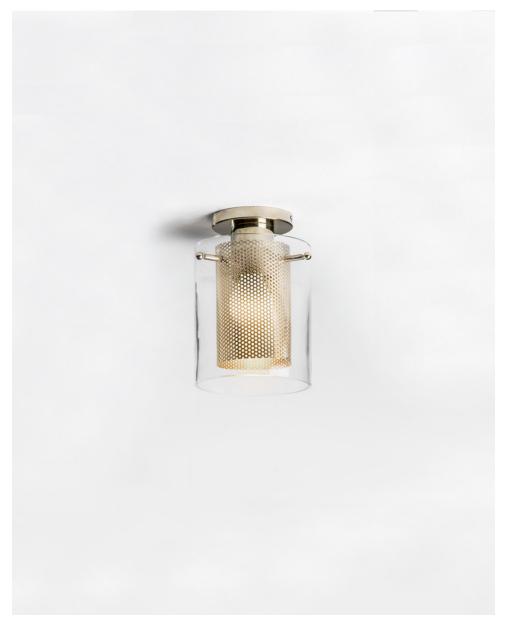

MESCH CEILING LAMP

## MESCH CEILING LAMP

#### MATERIALS Brass

Clear glass

### DIMENSIONS

Height - 30cm | 11,8" Width - 15cm | 5,9" Depth - 15cm | 5,9"

# CANOPY MENSIONS

Diameter - 11cm | 4,3" Height - 15cm | 5,9"

# WEIGHT 2Kg (4lbs)

### ILLUMINATION

120V - 240V 60W output Accepts (1) E26 . E27 Halogen - LED Dimmable

C€

Customization - Available Lead time - 8 weeks Shipping & Delivery - Mapswonders customer service will assist you shipping your order to anywhere around the globe Certifications - Mapswonders products are CE certified Contract - Mapswonders has the ability to customize existing products or new products to meet contact specifications. These orders will necessitate social pricing based on quantity and features.