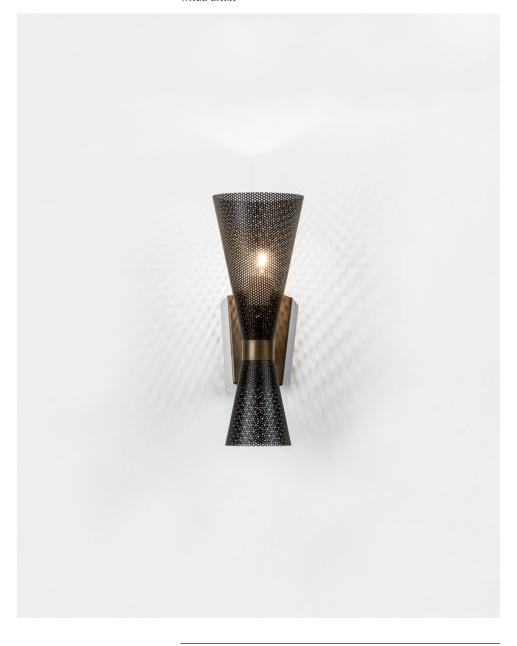

## METI WALL LAMP

MATERIALS

Brass

Frosted glass

DIMENSIONS

Height - 38cm | 14,9" Width - 14cm | 5,5"

Depth - 20cm | 7,9"

BLACKPLATE MENSIONS

Diameter - 15cm | 5,9" Width - 11,5cm | 4,5"

Depth - 2cm | 0,8"

WEIGHT

2Kg (4lbs)

ILLUMINATION

120V - 240V 60W output

Accepts (1) E26 . E27

Halogen - LED Dimmable