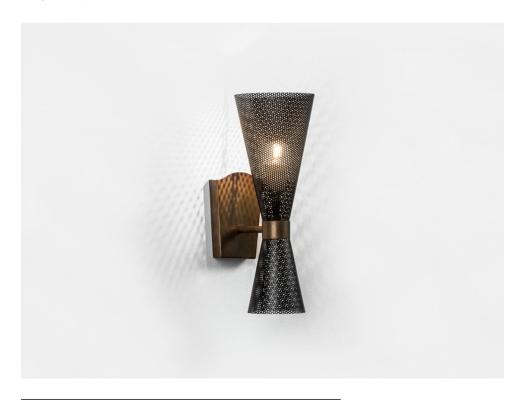

## METI WALL LAMP

MATERIALS

Brass

Frosted glass

DIMENSIONS

Height - 38cm | 14,9" Width - 14cm | 5,5"

Depth - 20cm | 7,9"

BLACKPLATE MENSIONS

Diameter - 15cm | 5,9" Width - 11,5cm | 4,5"

Depth - 2cm | 0,8"

WEIGHT

2Kg (4lbs)

ILLUMINATION

120V - 240V 60W output

Accepts (1) E26 . E27

Halogen - LED Dimmable