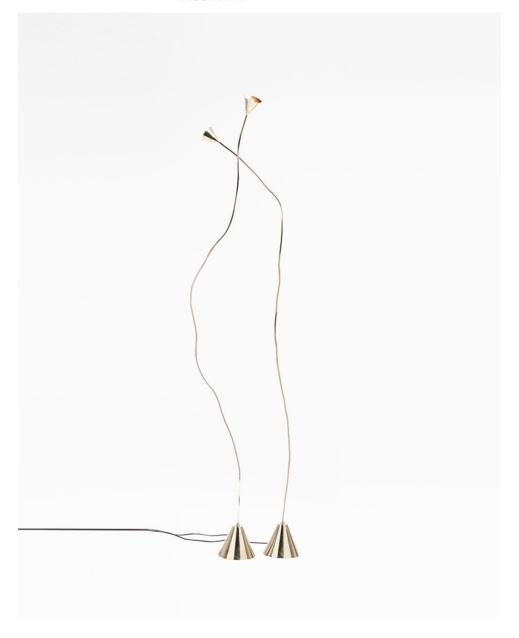

NILO FLOOR LAMP

## NILO FLOOR LAMP

MATERIALS WEIGHT Lead time - 8 weeks Brass 2,5Kg (5lbs) Shipping & Delivery - Mapswonders customer service will assist you shipping your order to anywhere around the globe OVERALL DIMENSIONS ILLUMINATION Certifications - Mapswonders products are CE certified 120V - 240V Height - 235cm | 92,5" Contract - Mapswonders has the ability to customize Width - 20cm | 7,9" 60W output existing products or new products to meet contact specifications. These orders will necessitate soecial pricing Depth - 20cm | 7,9" Accepts (1) G9 based on quantity and features. Halogen - LED Contact Mapswonders at info@mapswonders.com LAMPSHADE DIMENSIONS Control on/off switch Dimmable