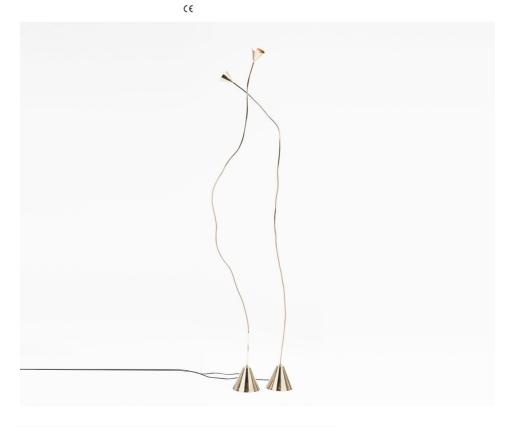

NILO FLOOR LAMP

## NILO FLOOR LAMP

MATERIALS WEIGHT Lead time - 8 weeks Brass 2,5Kg (5lbs) Shipping & Delivery - Mapswonders customer service will assist you shipping your order to anywhere around the globe OVERALL DIMENSIONS ILLUMINATION Certifications - Mapswonders products are CE certified 120V - 240V Height - 235cm | 92,5" Contract - Mapswonders has the ability to customize Width - 20cm | 7,9" 60W output existing products or new products to meet contact specifications. These orders will necessitate soecial pricing Depth - 20cm | 7,9" Accepts (1) G9 based on quantity and features. Halogen - LED Contact Mapswonders at info@mapswonders.com LAMPSHADE DIMENSIONS Control on/off switch Dimmable