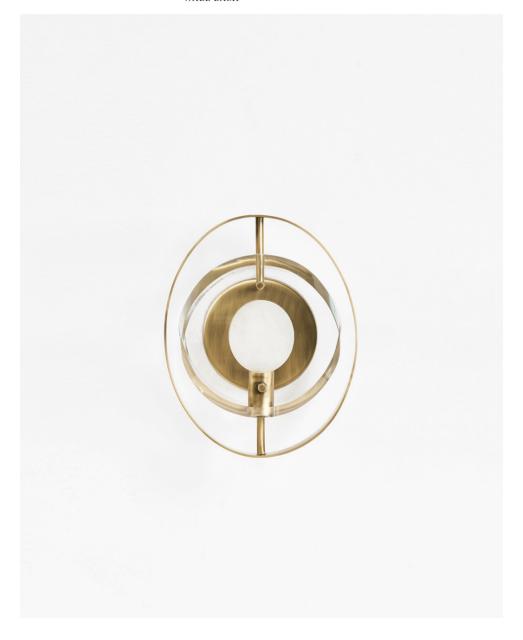

OCULOS WALL LAMP

## OCULOS WALL LAMP

MATERIALS

WEIGHT

Brass

8Kg (17,6lbs)

Clear glass Frosted glass

DIMENSIONS

ILLUMINATION

Height - 30cm | 11,8"

120V - 240V 60W output

Width - 24cm | 9,5" Depth - 14cm | 5,5"

Accepts (1) E12 . E14

Halogen - LED

Dimmable

CE

Customization - Available