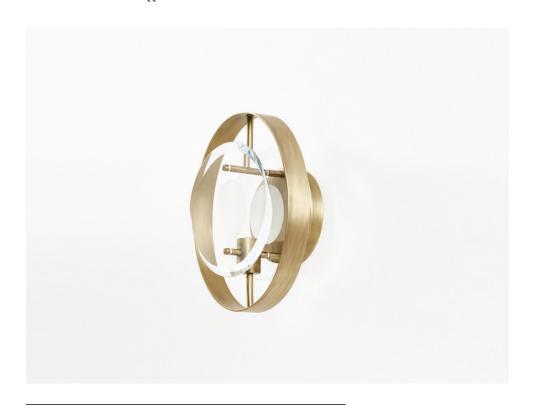

OCULOS WALL LAMP

## OCULOS WALL LAMP

MATERIALS

WEIGHT

Brass

8Kg (17,6lbs)

Clear glass Frosted glass

DIMENSIONS

ILLUMINATION

Height - 30cm | 11,8"

120V - 240V 60W output

Width - 24cm | 9,5" Depth - 14cm | 5,5"

Accepts (1) E12 . E14

Halogen - LED

Dimmable

CE

Customization - Available