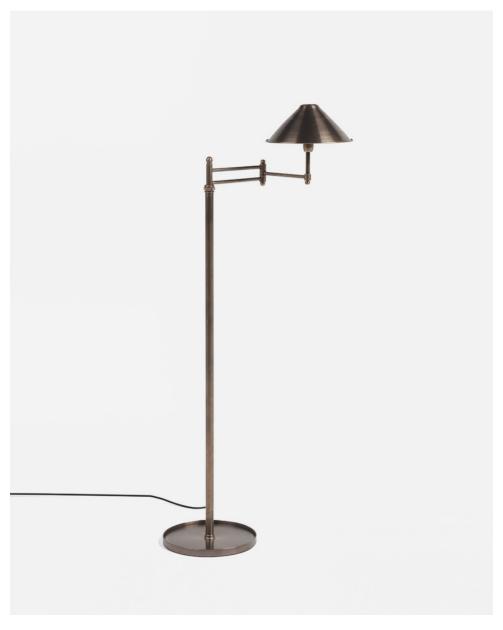

PARMA Floor Lamp

## PARMA Floor Lamp

## MATERIALS

Brass

### OVERALL DIMENSIONS

Height - 129cm to 160cm | 50,7" to 62,0" Width - 30cm | 11,8" Depth - 60cm | 23,6" Base diameter - 30cm | 11,8"

#### LAMPSHADE DIMENSIONS

Height - 12cm | 4,7" Top diameter - 6cm | 2,4" Base diameter - 26cm | 10,2"

## WEIGHT 10Kg (22lbs)

ILLUMINATION

120V - 240V 60W output Accepts (1) E12 . E14 Halogen - LED Control on/off switch Dimmable

C€