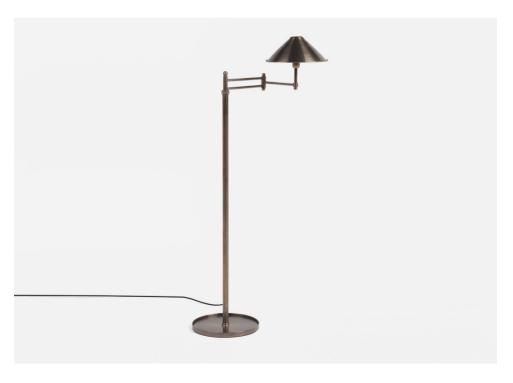

PARMA Floor Lamp

## PARMA Floor Lamp

## MATERIALS

Brass

### OVERALL DIMENSIONS

Height - 129cm to 160cm | 50,7" to 62,0" Width - 30cm | 11,8" Depth - 60cm | 23,6" Base diameter - 30cm | 11,8"

#### LAMPSHADE DIMENSIONS

Height - 12cm | 4,7" Top diameter - 6cm | 2,4" Base diameter - 26cm | 10,2"

## WEIGHT 10Kg (22lbs)

ILLUMINATION

120V - 240V 60W output Accepts (1) E12 . E14 Halogen - LED Control on/off switch Dimmable

C€