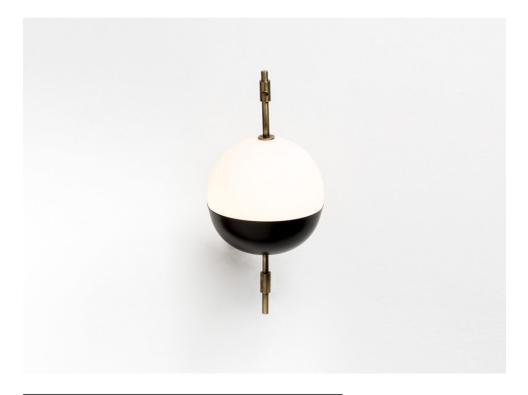

POLI WALL LAMP

## POLI WALL LAMP

#### MATERIALS

Brass Steel Frosted glass

# WEIGHT

3Kg (6lbs)

### DIMENSIONS

Height - 37cm | 14,6" Width - 17cm | 6,7" Depth - 26cm | 10,2"

#### ILLUMINATION

120V - 240V 60W output Accepts (1) E26 . E27 Halogen - LED Dimmable