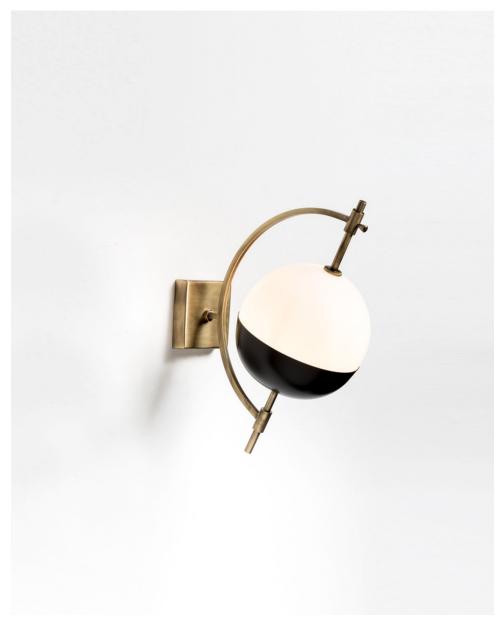

POLI WALL LAMP

## POLI WALL LAMP

#### MATERIALS

Brass Steel Frosted glass

# WEIGHT

3Kg (6lbs)

### DIMENSIONS

Height - 37cm | 14,6" Width - 17cm | 6,7" Depth - 26cm | 10,2"

#### ILLUMINATION

120V - 240V 60W output Accepts (1) E26 . E27 Halogen - LED Dimmable