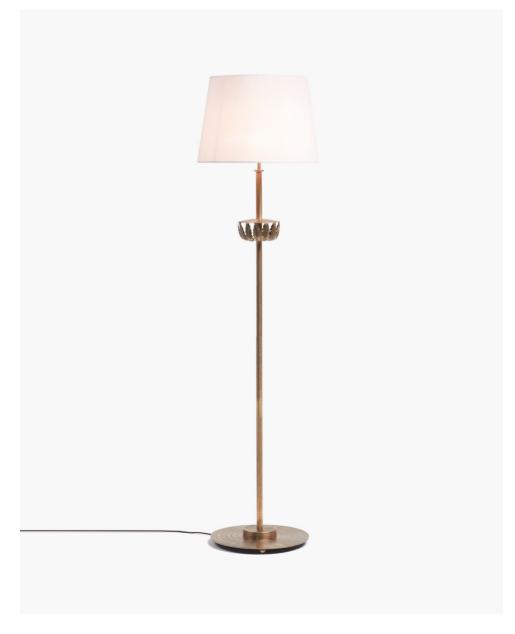

# ROSEWOOD Floor Lamp

# ROSEWOOD FLOOR LAMP

MATERIALS Brass

### OVERALL DIMENSIONS

Height - 180cm | 70,9" Width - 50cm | 19,7" Depth - 50cm | 19,7"

#### LAMPSHADE DIMENSIONS

Height - 36cm | 14,2" Top diameter - 40,5cm | 7,1" Base diameter - 51,1cm | 11,0"

### WEIGHT 10Kg (22lbs)

### ILLUMINATION

120V - 240V 60W output Accepts (1) E26 . E27 Halogen - LED Control on/off switch Dimmable

CE

Lead time - 8 weeks Shipping & Delivery - Mapswonders customer service will assist you shipping your order to anywhere around the globe Certifications - Mapswonders products are CE certified Contract - Mapswonders has the ability to customize existing products or new products to meet contact specifications. These orders will necessitate soecial pricing based on quantity and features.