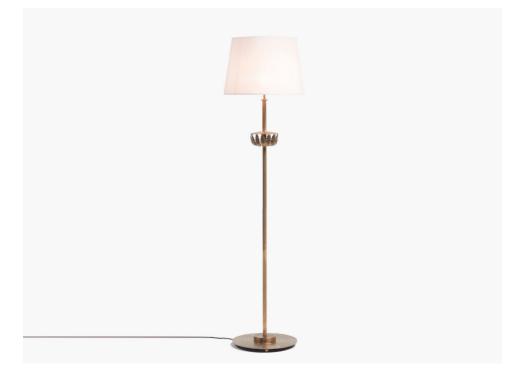

# ROSEWOOD Floor Lamp

# ROSEWOOD FLOOR LAMP

MATERIALS Brass

### OVERALL DIMENSIONS

Height - 180cm | 70,9" Width - 50cm | 19,7" Depth - 50cm | 19,7"

#### LAMPSHADE DIMENSIONS

Height - 36cm | 14,2" Top diameter - 40,5cm | 7,1" Base diameter - 51,1cm | 11,0"

### WEIGHT 10Kg (22lbs)

### ILLUMINATION

120V - 240V 60W output Accepts (1) E26 . E27 Halogen - LED Control on/off switch Dimmable

CE

Lead time - 8 weeks Shipping & Delivery - Mapswonders customer service will assist you shipping your order to anywhere around the globe Certifications - Mapswonders products are CE certified Contract - Mapswonders has the ability to customize existing products or new products to meet contact specifications. These orders will necessitate soecial pricing based on quantity and features.