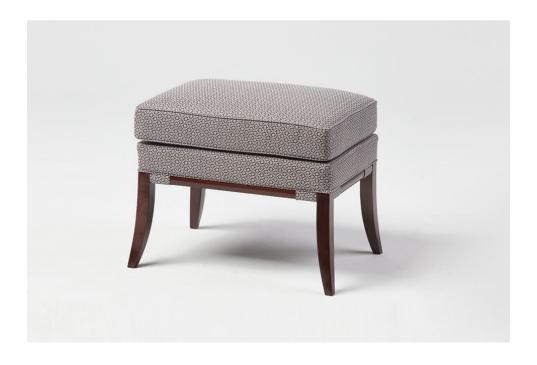

## SAVONA OTTOMAN

## SAVONA OTTOMAN

MATERIALS

Linen Wood

DIMENSIONS

Height - 45cm | 17,7"

Seat Height - 50cm | 19,7"

Width - 62cm | 24,4"

Depth - 42cm | 16,5"

WEIGHT 4Kg (8lbs) UPHOLSTERY

Cushion with convex top

Piping

COM

2 mts | 78,7"

COL

30,8 sq ft

Customization - Available