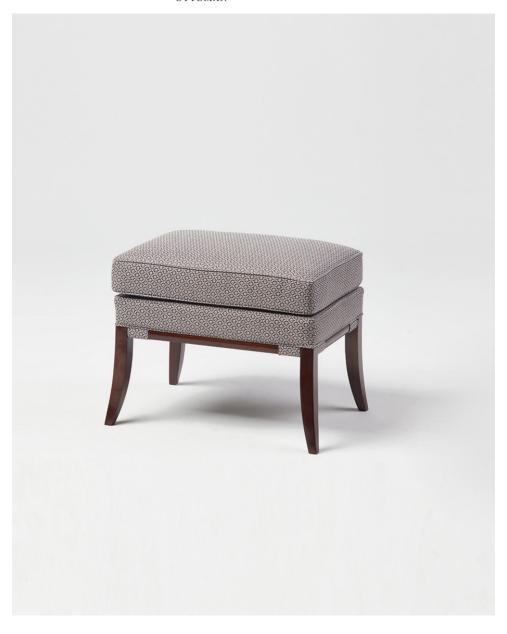

## SAVONA OTTOMAN

## SAVONA OTTOMAN

MATERIALS

Linen Wood

DIMENSIONS

Height - 45cm | 17,7"

Seat Height - 50cm | 19,7"

Width - 62cm | 24,4"

Depth - 42cm | 16,5"

WEIGHT 4Kg (8lbs) UPHOLSTERY

Cushion with convex top

Piping

COM

2 mts | 78,7"

COL

30,8 sq ft

Customization - Available