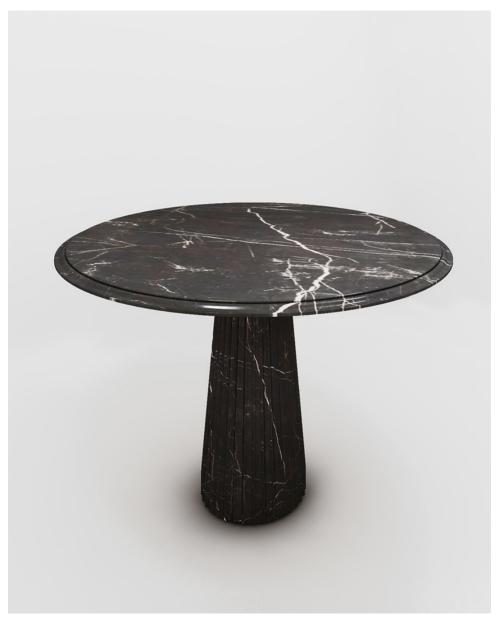

SENSA TABLE

## SENSA TABLE

## MATERIALS

Marble

## DIMENSIONS

Height - 85cm | 33,5" Width - 115cm | 45,3" Depth - 115cm | 45,3" Customization - Available Lead time - 8 weeks Shipping & Delivery - Mapswonders customer service will assist you shipping your order to anywhere around the globe Certifications - Mapswonders products are CE certified Contract - Mapswonders has the ability to customize existing products or new products to meet contact specifications. These orders will necessitate soecial pricing based on quantity and features. Contact Mapswonders at info@mapswonders.com