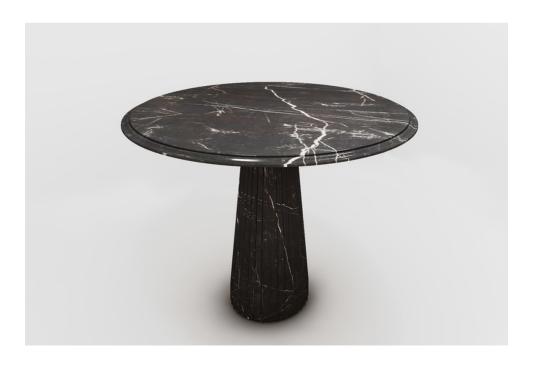

SENSA TABLE

## SENSA TABLE

## MATERIALS

Marble

## DIMENSIONS

Height - 85cm | 33,5" Width - 115cm | 45,3" Depth - 115cm | 45,3" Customization - Available Lead time - 8 weeks Shipping & Delivery - Mapswonders customer service will assist you shipping your order to anywhere around the globe Certifications - Mapswonders products are CE certified Contract - Mapswonders has the ability to customize existing products or new products to meet contact specifications. These orders will necessitate soecial pricing based on quantity and features. Contact Mapswonders at info@mapswonders.com