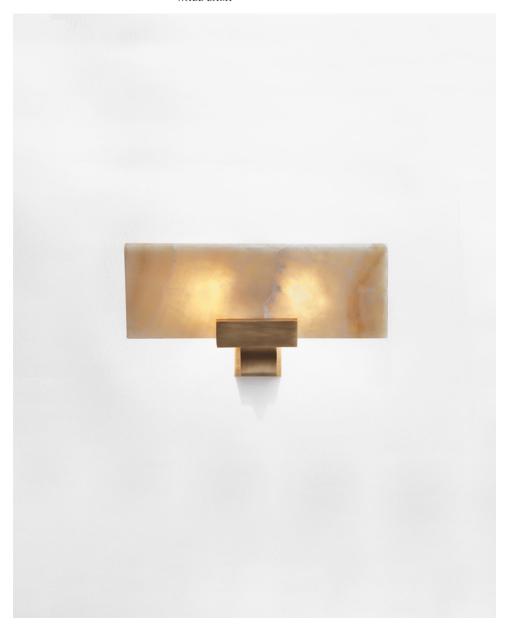

## SERRALVES WALL LAMP

MATERIALS
Brass
Onyx

DIMENSIONS ILLUM

Height - 18cm | 7,1" 120V 
Width - 32cm | 12,6" 60W or

Depth - 12,5cm | 4,9" Accept

Haloge

BLACKPLATE MENSIONS Dimma

Height - 6cm | 2,4"
Width - 6cm | 2,4"

WEIGHT 6Kg (13lbs)

ILLUMINATION 120V - 240V 60W output Accepts (2) G9 Halogen - LED Dimmable

C€

Customization - Available Lead time - 8 weeks

Shipping & Delivery - Mapswonders customer service will assist you shipping your order to anywhere around the globe