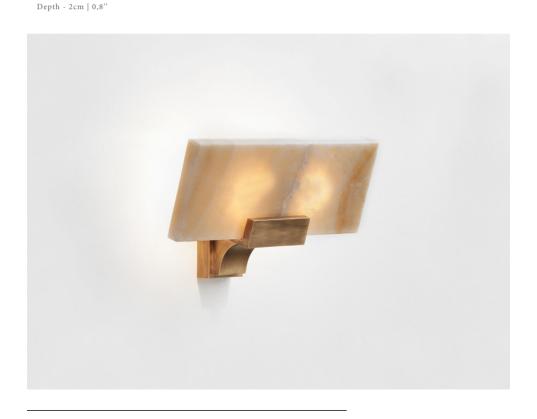

## SERRALVES WALL LAMP

MATERIALS
Brass
Onyx

DIMENSIONS ILLUM

Height - 18cm | 7,1" 120V 
Width - 32cm | 12,6" 60W or

Depth - 12,5cm | 4,9" Accept

Haloge

BLACKPLATE MENSIONS Dimma

Height - 6cm | 2,4"
Width - 6cm | 2,4"

WEIGHT 6Kg (13lbs)

ILLUMINATION 120V - 240V 60W output Accepts (2) G9 Halogen - LED Dimmable

C€

Customization - Available Lead time - 8 weeks

Shipping & Delivery - Mapswonders customer service will assist you shipping your order to anywhere around the globe