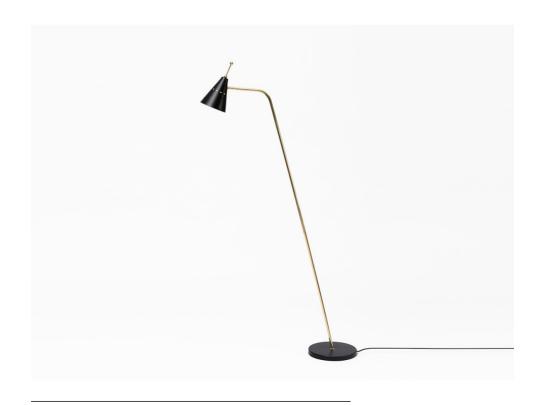

SIENA FLOOR LAMP

## SIENA FLOOR LAMP

Diameter - 16cm | 6,3"

Customization - Available MATERIALS WEIGHT Lead time - 8 weeks Brass 4Kg (8lbs) Shipping & Delivery - Mapswonders customer service Steel will assist you shipping your order to anywhere around the globe OVERALL DIMENSIONS ILLUMINATION Certifications - Mapswonders products are CE certified 120V - 240V Height - 168cm | 66,1" Contract - Mapswonders has the ability to customize Width - 28cm | 11,0" existing products or new products to meet contact spe-60W output cifications. These orders will necessitate soecial pricing Depth - 96cm | 37,8" Accepts (1) E26 . E27 based on quantity and features. Halogen - LED Contact Mapswonders at info@mapswonders.com LAMPSHADE DIMENSIONS Control on/off switch Height - 27,6cm | 10,9" Dimmable