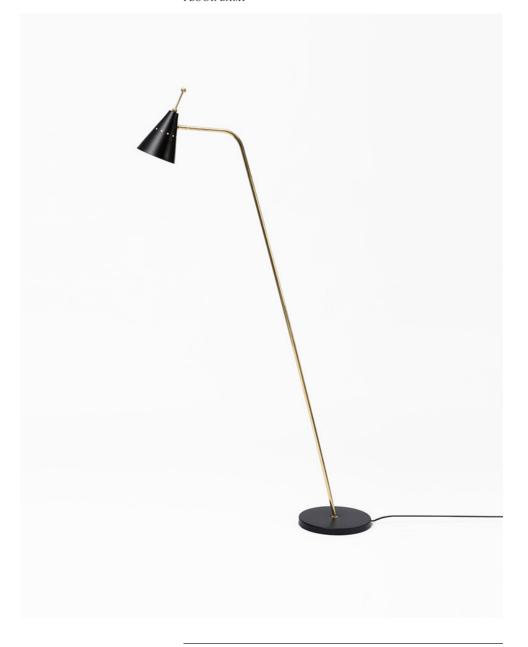

SIENA FLOOR LAMP

## SIENA FLOOR LAMP

Diameter - 16cm | 6,3"

Customization - Available MATERIALS WEIGHT Lead time - 8 weeks Brass 4Kg (8lbs) Shipping & Delivery - Mapswonders customer service Steel will assist you shipping your order to anywhere around the globe OVERALL DIMENSIONS ILLUMINATION Certifications - Mapswonders products are CE certified 120V - 240V Height - 168cm | 66,1" Contract - Mapswonders has the ability to customize Width - 28cm | 11,0" existing products or new products to meet contact spe-60W output cifications. These orders will necessitate soecial pricing Depth - 96cm | 37,8" Accepts (1) E26 . E27 based on quantity and features. Halogen - LED Contact Mapswonders at info@mapswonders.com LAMPSHADE DIMENSIONS Control on/off switch Height - 27,6cm | 10,9" Dimmable