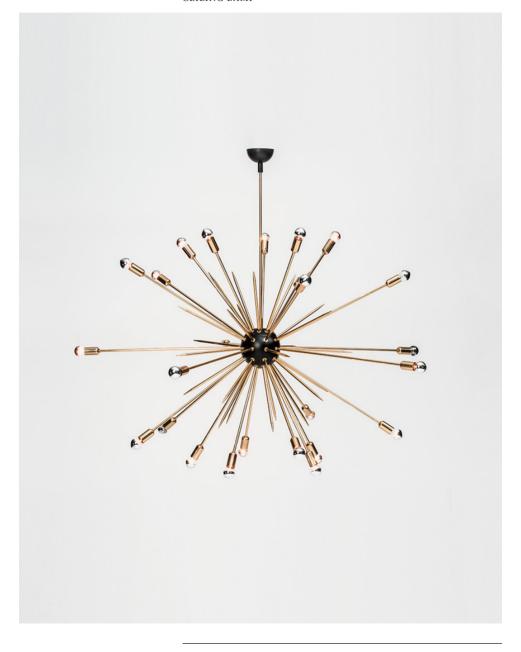

SPUTNIK CEILING LAMP

## SPUTNIK CEILING LAMP

MATERIALS WEIGHT
Brass 10Kg (21lbs)

Steel

DIMENSIONS ILLUMINATION

Height - 125cm | 49,2" 120V - 240V Width - 140cm | 55,1" 60W output

Depth - 140cm | 55,1" Accepts (24) E26 . E27

Halogen - LED Dimmable