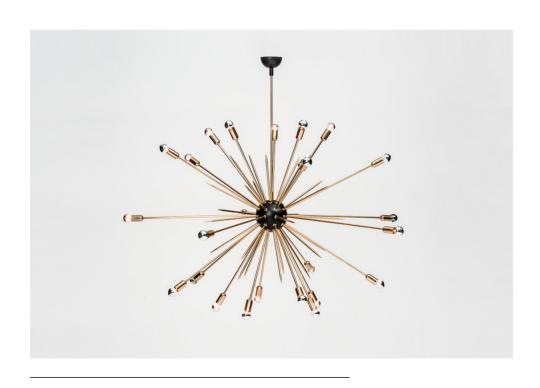

SPUTNIK CEILING LAMP

## SPUTNIK CEILING LAMP

MATERIALS WEIGHT
Brass 10Kg (21lbs)

Steel

DIMENSIONS ILLUMINATION

Height - 125cm | 49,2" 120V - 240V Width - 140cm | 55,1" 60W output

Depth - 140cm | 55,1" Accepts (24) E26 . E27

Halogen - LED Dimmable