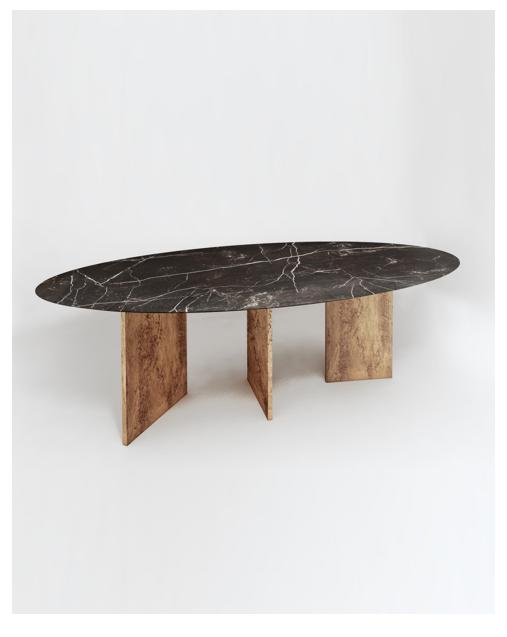

TIGER
DINING TABLE

## TIGER DINING TABLE

MATERIALS

WEIGHT

Cast brass

120Kg (264,5lbs)

Steel

Marble

DIMENSIONS

Height - 75cm | 29,5"

Width - 220cm | 86,6"

Depth - 120cm | 47,2"

Customization - Available

Lead time - 8 weeks

Shipping & Delivery - Mapswonders customer service will assist you shipping your order to anywhere around