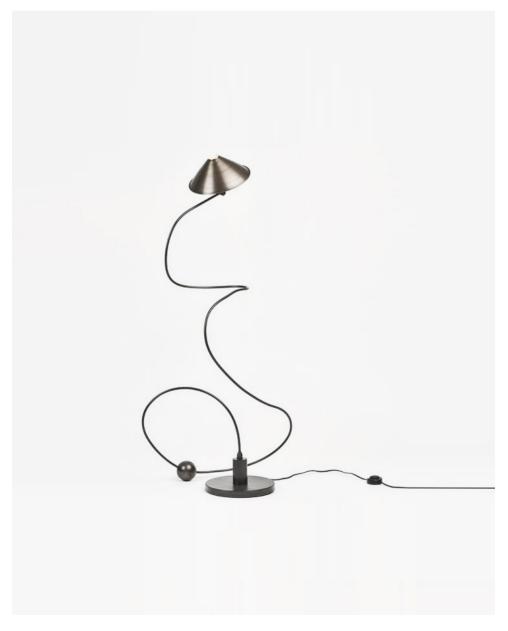

# TULUM Floor Lamp

MATERIALS Brass

### OVERALL DIMENSIONS

Height - 200cm | 66,1" Width - 30cm | 11,8" Depth - 30cm | 11,8"

#### LAMPSHADE DIMENSIONS

Height - 12cm | 4,7" Top diameter - 6cm | 2,4" Base diameter - 26cm | 10,2"

# WEIGHT 4Kg (8lbs)

1116 (0100)

### ILLUMINATION

120V - 240V 60W output Accepts (1) E26 . E27 Halogen - LED Control on/off switch Dimmable

CE

Lead time - 8 weeks Shipping & Delivery - Mapswonders customer service will assist you shipping your order to anywhere around the globe Certifications - Mapswonders products are CE certified Contract - Mapswonders has the ability to customize existing products or new products to meet contact specifications. These orders will necessitate soecial pricing based on quantity and features.