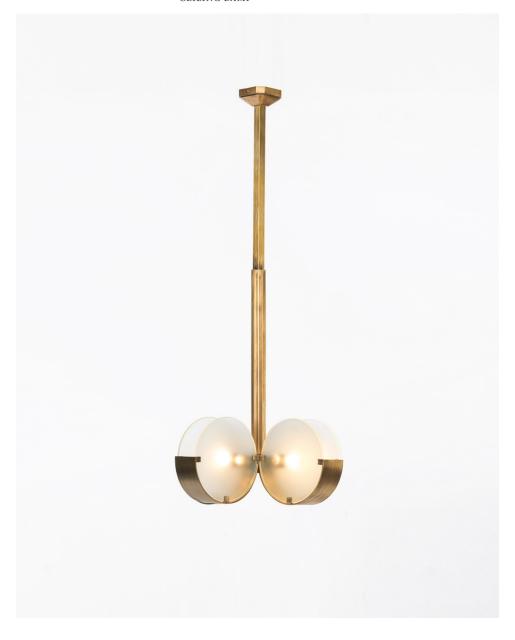

UMBRIA CEILING LAMP

## UMBRIA CEILING LAMP

MATERIALS

WEIGHT

Brass

12Kg (26,5lbs)

Frosted glass

ILLUMINATION

DIMENSIONS
Height - 80cm | 31,5"
Width - 55cm | 21,6"

120V - 240V 60W output

Depth - 55cm | 21,6"

Accepts (4) E12 . E14

Halogen - LED

Dimmable

 $\epsilon$ 

Customization - Available

Lead time - 8 weeks