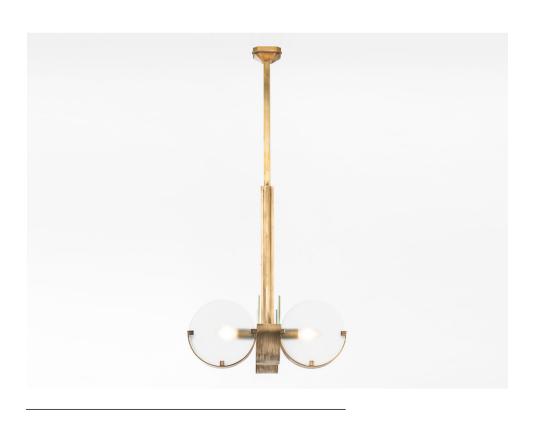

UMBRIA CEILING LAMP

## UMBRIA CEILING LAMP

MATERIALS

WEIGHT

Brass

12Kg (26,5lbs)

Frosted glass

ILLUMINATION

DIMENSIONS
Height - 80cm | 31,5"
Width - 55cm | 21,6"

120V - 240V 60W output

Depth - 55cm | 21,6"

Accepts (4) E12 . E14

Halogen - LED

Dimmable

 $\epsilon$ 

Customization - Available

Lead time - 8 weeks