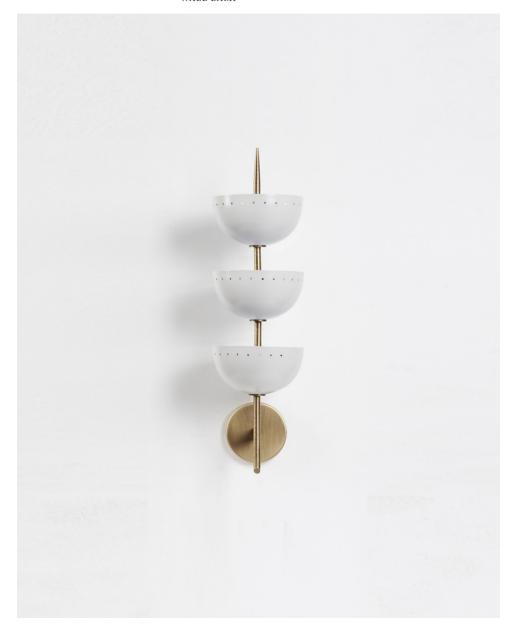

UNIQUE WALL LAMP

## UNIQUE WALL LAMP

| MATERIALS | WEIGHT       |
|-----------|--------------|
| Brass     | 0V a (17 611 |

8Kg (17,6lbs)

DIMENSIONS ILLUMINATION

Height - 73cm | 28,7" 120V - 240V

Width - 22cm | 8,7" 60W output

Depth - 26cm | 10,2" Accepts (6) G9

Halogen - LED

Dimmable

Customization - Available
Lead time - 8 weeks

Shipping & Delivery - Mapswonders customer service will assist you shipping your order to anywhere around