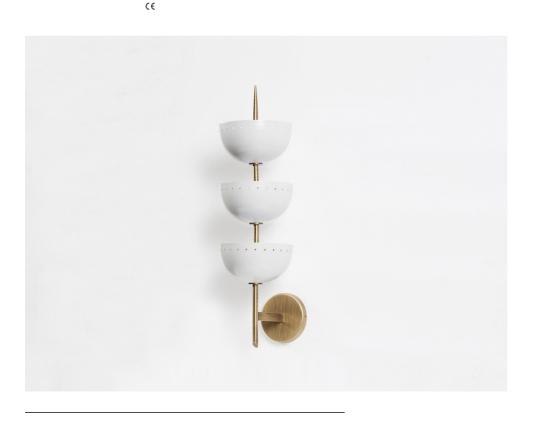

UNIQUE WALL LAMP

## UNIQUE WALL LAMP

| MATERIALS | WEIGHT       |
|-----------|--------------|
| Brass     | 0V a (17 611 |

8Kg (17,6lbs)

DIMENSIONS ILLUMINATION

Height - 73cm | 28,7" 120V - 240V

Width - 22cm | 8,7" 60W output

Depth - 26cm | 10,2" Accepts (6) G9

Halogen - LED

Dimmable

Customization - Available
Lead time - 8 weeks

Shipping & Delivery - Mapswonders customer service will assist you shipping your order to anywhere around