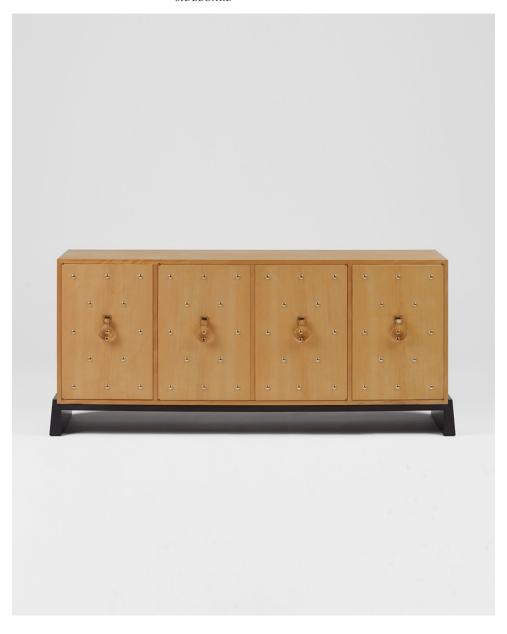

VASCO SIDEBOARD

## VASCO SIDEBOARD

MATERIALS

WEIGHT

Sycomore veneer

85Kg (187lbs)

Polished brass

DIMENSIONS

Height - 86cm | 33,9"

Width - 190cm | 74,8"

Depth - 45cm | 17,7"

Customization - Available

Lead time - 8 weeks

Shipping & Delivery - Mapswonders customer service will assist you shipping your order to anywhere around

the globe

Certifications - Mapswonders products are CE certified Contract - Mapswonders has the ability to customize existing products or new products to meet contact specifications. These orders will necessitate soecial pricing