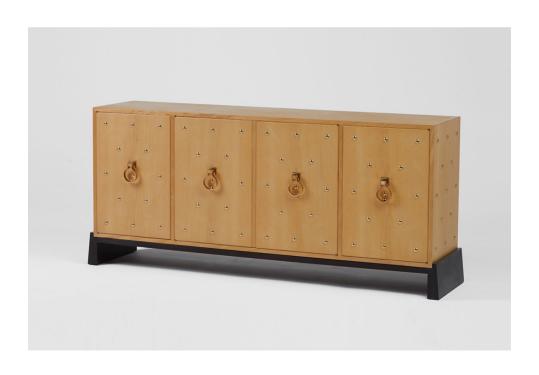

VASCO SIDEBOARD

## VASCO SIDEBOARD

MATERIALS

WEIGHT

Sycomore veneer

85Kg (187lbs)

Polished brass

DIMENSIONS

Height - 86cm | 33,9"

Width - 190cm | 74,8"

Depth - 45cm | 17,7"

Customization - Available

Lead time - 8 weeks

Shipping & Delivery - Mapswonders customer service will assist you shipping your order to anywhere around

the globe

Certifications - Mapswonders products are CE certified Contract - Mapswonders has the ability to customize existing products or new products to meet contact specifications. These orders will necessitate soecial pricing