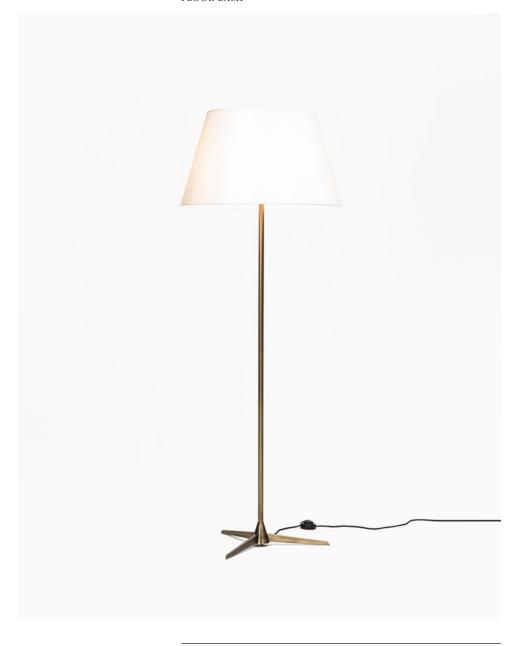

YVES FLOOR LAMP

## YVES FLOOR LAMP

MATERIALS

Brass

WEIGHT

4Kg (8lbs)

Customization - Available

Lead time - 8 weeks

Shipping & Delivery - Mapswonders customer service

OVERALL DIMENSIONS

LAMPSHADE DIMENSIONS

Height - 163cm | 64,2" Width - 61cm | 24,0"

Depth - 61cm | 24,0"

Height - 34,6cm | 13,6"

Top diameter - 40cm | 15,7"

ILLUMINATION

120V - 240V