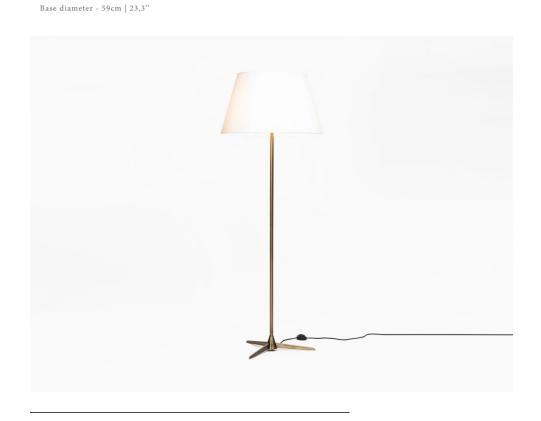

OVERALL DIMENSIONS

LAMPSHADE DIMENSIONS

Height - 163cm | 64,2" Width - 61cm | 24,0"

Depth - 61cm | 24,0"

Height - 34,6cm | 13,6"

Top diameter - 40cm | 15,7"

ILLUMINATION

120V - 240V