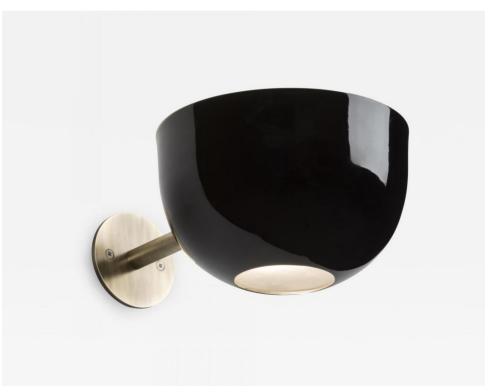

## HENRY WALL LAMP

#### MATERIALS

Brass Frosted Glass

## WEIGHT

4Kg (8,8lbs)

#### DIMENSIONS

Height - 14cm | 5,5" Width - 20cm | 7,9" Depth - 30cm | 11,8"

# ILLUMINATION

120V - 240V 60W output Accepts (1) E14 Halogen - LED Dimmable

C€

Customization - Available Lead time - 8 weeks Shipping & Delivery - Mapswonders customer service will assist you shipping your order to anywhere around the globe Certifications - Mapswonders products are CE certified Contract - Mapswonders has the ability to customize existing products or new products to meet contact specifications. These orders will necessitate social pricing based on quantity and features. Contact Mapswonders at info@mapswonders.com