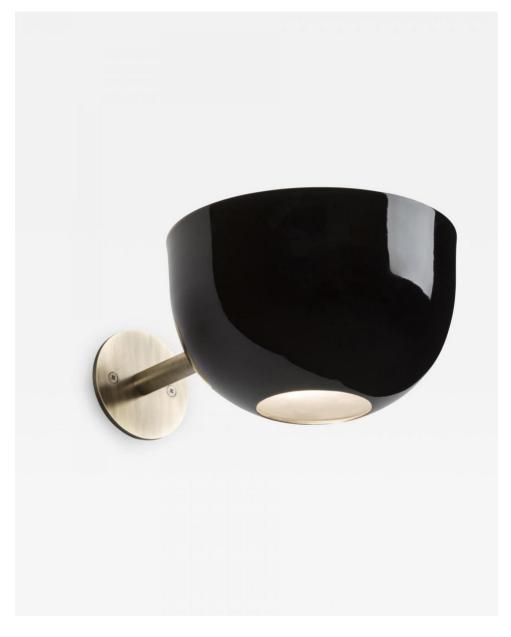

## HENRY WALL LAMP

#### MATERIALS

Brass Frosted Glass

## WEIGHT

4Kg (8,8lbs)

#### DIMENSIONS

Height - 14cm | 5,5" Width - 20cm | 7,9" Depth - 30cm | 11,8"

# ILLUMINATION

120V - 240V 60W output Accepts (1) E14 Halogen - LED Dimmable

C€

Customization - Available Lead time - 8 weeks Shipping & Delivery - Mapswonders customer service will assist you shipping your order to anywhere around the globe Certifications - Mapswonders products are CE certified Contract - Mapswonders has the ability to customize existing products or new products to meet contact specifications. These orders will necessitate social pricing based on quantity and features. Contact Mapswonders at info@mapswonders.com