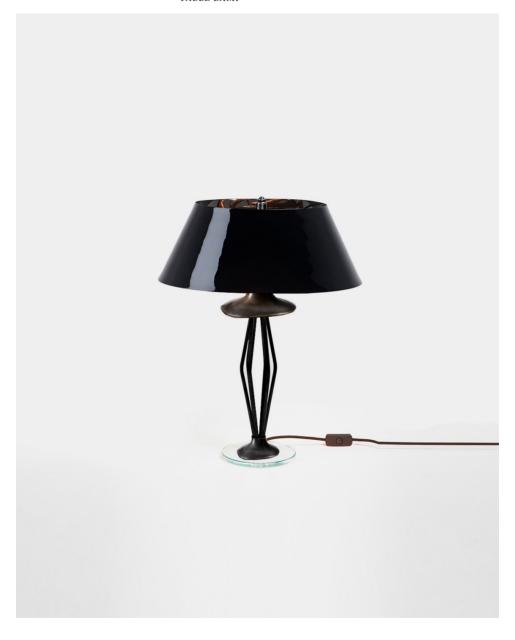

BELON TABLE LAMP

## BELON TABLE LAMP

MATERIALS

Cast Brass

Steel

Glass

OVERALL DIMENSIONS

Height - 60cm | 23,6"

Width - 46cm | 18,1"

Depth - 46cm | 18,1"

LAMPSHADE DIMENSIONS

Height - 19cm | 7,5"

Top diameter - 29,5cm | 11,6"

Base diameter - 46cm | 18,1'

WEIGHT

12Kg (26,5lbs)

ILLUMINATION

120V - 240V

60W output

Accepts (3) E12 . E14

Halogen - LED

Control on/off switch

Dimmable

CE

Customization - Available