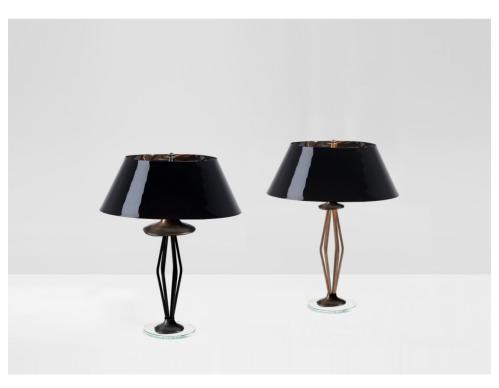

BELON TABLE LAMP

## BELON TABLE LAMP

MATERIALS

Cast Brass

Steel

Glass

OVERALL DIMENSIONS

Height - 60cm | 23,6"

Width - 46cm | 18,1"

Depth - 46cm | 18,1"

LAMPSHADE DIMENSIONS

Height - 19cm | 7,5"

Top diameter - 29,5cm | 11,6"

Base diameter - 46cm | 18,1'

WEIGHT

12Kg (26,5lbs)

ILLUMINATION

120V - 240V

60W output

Accepts (3) E12 . E14

Halogen - LED

Control on/off switch

Dimmable

CE

Customization - Available