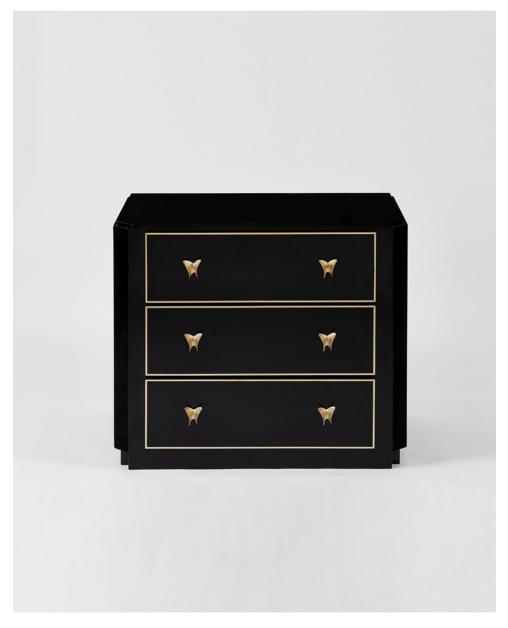

## CENTURY NIGHSTAND

## MATERIALS

Lacquered veneer Polished brass WEIGHT 25Kg (50lbs)

## DIMENSIONS

Height - 70cm | 27,6" Width - 80cm | 31,5" Depth - 54,5cm | 21,5"

Customization - Available Lead time - 8 weeks

Shipping & Delivery - Mapswonders customer service will assist you shipping your order to anywhere around the globe