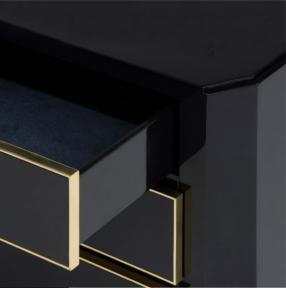

## CENTURY NIGHSTAND



## CENTURY NIGHSTAND

## MATERIALS

Lacquered veneer Polished brass WEIGHT 25Kg (50lbs)

## DIMENSIONS

Height - 70cm | 27,6" Width - 80cm | 31,5" Depth - 54,5cm | 21,5"





Customization - Available Lead time - 8 weeks

Shipping & Delivery - Mapswonders customer service will assist you shipping your order to anywhere around the globe

Certifications - Mapswonders products are CE certified Contract - Mapswonders has the ability to customize existing products or new products to meet contact specifications. These orders will necessitate soecial pricing based on quantity and features.

Contact Mapswonders at info@mapswonders.com