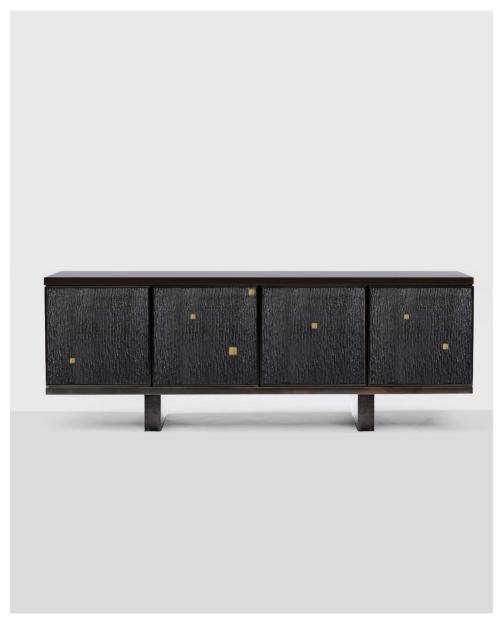

## COAL SIDEBOARD

MATERIALS

WEIGHT

Brass

200Kg (440,9lbs)

Cast metal

DIMENSIONS

Height - 86cm | 33,9"

Width - 50cm | 19,7"

Depth - 208cm | 81,9"

Customization - Available

Lead time - 8 weeks

Shipping & Delivery - Mapswonders customer service will assist you shipping your order to anywhere around

the globe

Certifications - Mapswonders products are CE certified Contract - Mapswonders has the ability to customize existing products or new products to meet contact specifications. These orders will necessitate social pricing