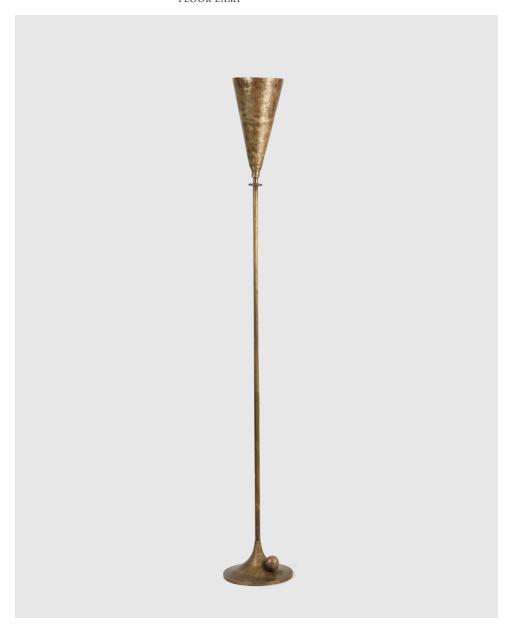

# GERARD FLOOR LAMP

## GERARD FLOOR LAMP

#### MATERIALS

Cast iron

### OVERALL DIMENSIONS

Height - 190cm | 74,8" Width - 24cm | 9,5" Depth - 24cm | 9,5"

## WEIGHT

12Kg (26,5lbs)

#### ILLUMINATION

120V - 240V 60W output Accepts (1) E26 . E27 Halogen - LED Control on/off switch Dimmable

CE

Customization - Available

Lead time - 8 weeks

Shipping & Delivery - Mapswonders customer service will assist you shipping your order to anywhere around the globe