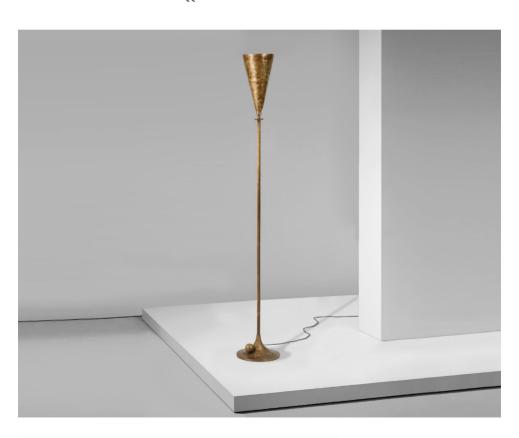

# GERARD FLOOR LAMP

## GERARD FLOOR LAMP

#### MATERIALS

Cast iron

### OVERALL DIMENSIONS

Height - 190cm | 74,8" Width - 24cm | 9,5" Depth - 24cm | 9,5"

## WEIGHT

12Kg (26,5lbs)

#### ILLUMINATION

120V - 240V 60W output Accepts (1) E26 . E27 Halogen - LED Control on/off switch Dimmable

CE

Customization - Available

Lead time - 8 weeks

Shipping & Delivery - Mapswonders customer service will assist you shipping your order to anywhere around the globe