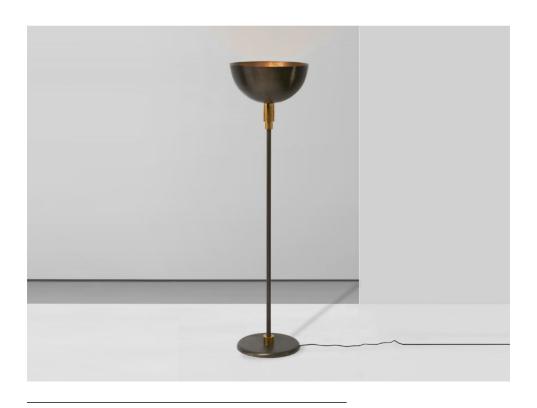

## TIVOLI FLOOR LAMP

Height - 26cm | 10,2"

Diameter - 47cm | 18,5"

Customization - Available MATERIALS WEIGHT Lead time - 8 weeks Brass 16Kg (35lbs) Shipping & Delivery - Mapswonders customer service will assist you shipping your order to anywhere around the globe OVERALL DIMENSIONS ILLUMINATION Certifications - Mapswonders products are CE certified 120V - 240V Height - 184cm | 72,4" Contract - Mapswonders has the ability to customize Width - 49cm | 19,3" existing products or new products to meet contact spe-60W output cifications. These orders will necessitate soecial pricing Depth - 49cm | 19,3" Accepts (1) E26 . E27 based on quantity and features. Halogen - LED Contact Mapswonders at info@mapswonders.com LAMPSHADE DIMENSIONS Control on/off switch