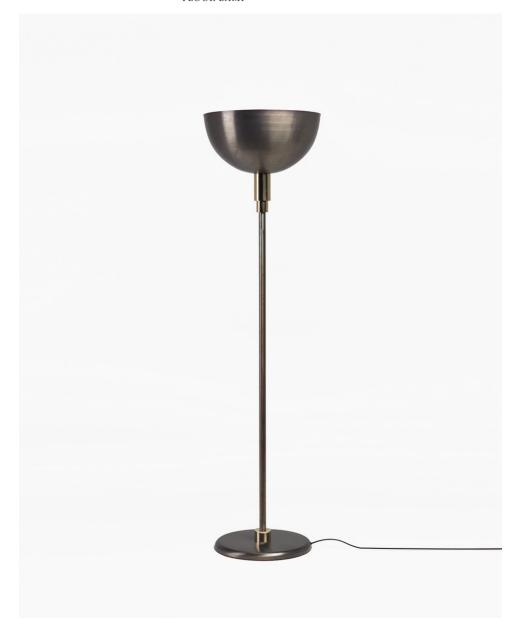

## TIVOLI FLOOR LAMP

Height - 26cm | 10,2"

Diameter - 47cm | 18,5"

Customization - Available MATERIALS WEIGHT Lead time - 8 weeks Brass 16Kg (35lbs) Shipping & Delivery - Mapswonders customer service will assist you shipping your order to anywhere around the globe OVERALL DIMENSIONS ILLUMINATION Certifications - Mapswonders products are CE certified 120V - 240V Height - 184cm | 72,4" Contract - Mapswonders has the ability to customize Width - 49cm | 19,3" existing products or new products to meet contact spe-60W output cifications. These orders will necessitate soecial pricing Depth - 49cm | 19,3" Accepts (1) E26 . E27 based on quantity and features. Halogen - LED Contact Mapswonders at info@mapswonders.com LAMPSHADE DIMENSIONS Control on/off switch