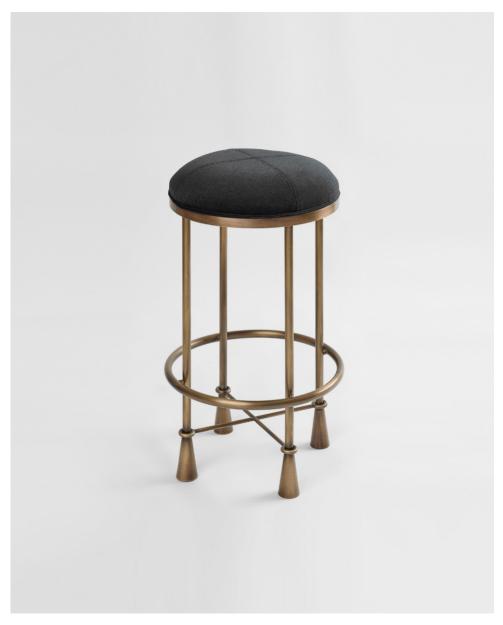

FRANK Stool

## FRANK STOOL

Brass

## MATERIALS

UPHOLSTERY Convex top

СОМ

COL

15,4 sq ft

1 mt | 39,4"

Leather

## DIMENSIONS

Height - 76cm | 29,9" Seat Height - 76cm | 29,9" Width - 41cm | 16,1" Depth - 41cm | 16,1"

## WEIGHT

4Kg (8lbs)

| Customization - Available                                  |
|------------------------------------------------------------|
| Lead time - 8 weeks                                        |
| Shipping & Delivery - Mapswonders customer service         |
| will assist you shipping your order to anywhere around     |
| the globe                                                  |
| Certifications - Mapswonders products are CE certified     |
| Contract - Mapswonders has the ability to customize        |
| existing products or new products to meet contact spe-     |
| cifications. These orders will necessitate soecial pricing |
| based on quantity and features.                            |
| Contact Mapswonders at info@mapswonders.com                |
|                                                            |