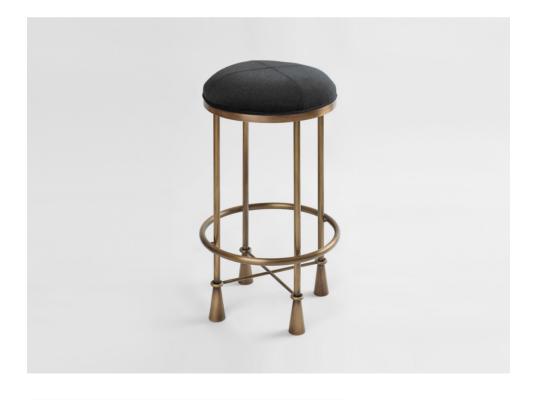

FRANK Stool

## FRANK STOOL

Brass

## MATERIALS

UPHOLSTERY Convex top

СОМ

COL

15,4 sq ft

1 mt | 39,4"

Leather

## DIMENSIONS

Height - 76cm | 29,9" Seat Height - 76cm | 29,9" Width - 41cm | 16,1" Depth - 41cm | 16,1"

## WEIGHT

4Kg (8lbs)

| Customization - Available                                  |
|------------------------------------------------------------|
| Lead time - 8 weeks                                        |
| Shipping & Delivery - Mapswonders customer service         |
| will assist you shipping your order to anywhere around     |
| the globe                                                  |
| Certifications - Mapswonders products are CE certified     |
| Contract - Mapswonders has the ability to customize        |
| existing products or new products to meet contact spe-     |
| cifications. These orders will necessitate soecial pricing |
| based on quantity and features.                            |
| Contact Mapswonders at info@mapswonders.com                |
|                                                            |