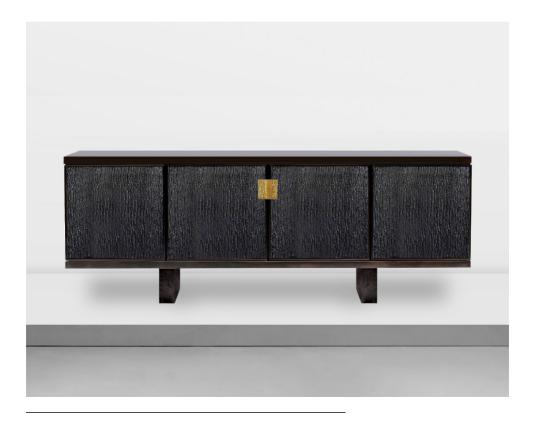

IRISH Sideboard

## IRISH SIDEBOARD

## MATERIALS

Brass Cast Metal

## DIMENSIONS

Height - 86cm | 33,9" Width - 50cm | 19,7" Depth - 208cm | 81,9" Customization - Available Lead time - 8 weeks Shipping & Delivery - Mapswonders customer service will assist you shipping your order to anywhere around the globe Certifications - Mapswonders products are CE certified Contract - Mapswonders has the ability to customize existing products or new products to meet contact specifications. These orders will necessitate soecial pricing based on quantity and features. Contact Mapswonders at info@mapswonders.com