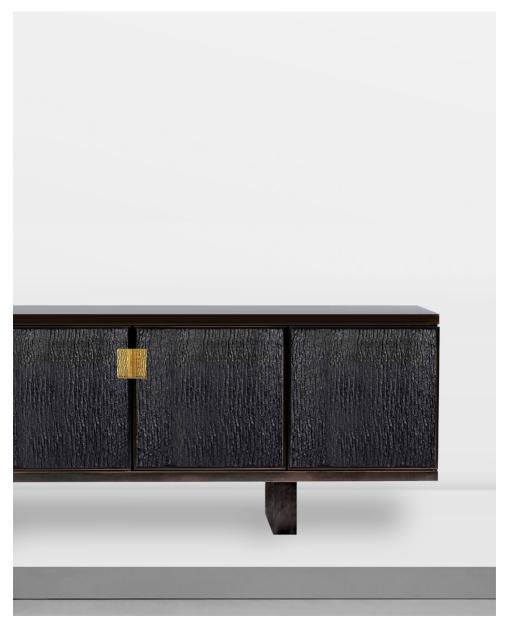

IRISH Sideboard

## IRISH SIDEBOARD

## MATERIALS

Brass Cast Metal

## DIMENSIONS

Height - 86cm | 33,9" Width - 50cm | 19,7" Depth - 208cm | 81,9" Customization - Available Lead time - 8 weeks Shipping & Delivery - Mapswonders customer service will assist you shipping your order to anywhere around the globe Certifications - Mapswonders products are CE certified Contract - Mapswonders has the ability to customize existing products or new products to meet contact specifications. These orders will necessitate soecial pricing based on quantity and features. Contact Mapswonders at info@mapswonders.com