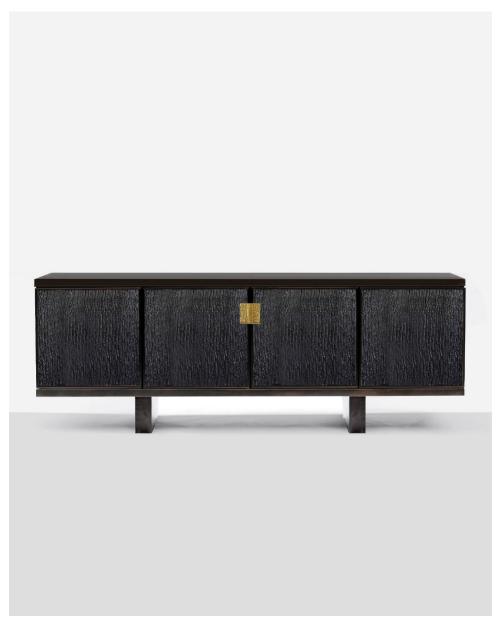

IRISH Sideboard

## IRISH SIDEBOARD

## MATERIALS

Brass Cast Metal

## DIMENSIONS

Height - 86cm | 33,9" Width - 50cm | 19,7" Depth - 208cm | 81,9" Customization - Available Lead time - 8 weeks Shipping & Delivery - Mapswonders customer service will assist you shipping your order to anywhere around the globe Certifications - Mapswonders products are CE certified Contract - Mapswonders has the ability to customize existing products or new products to meet contact specifications. These orders will necessitate soecial pricing based on quantity and features. Contact Mapswonders at info@mapswonders.com