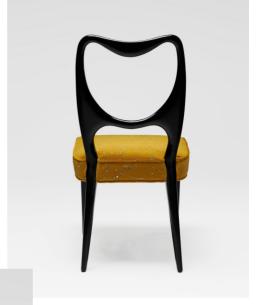

TALLI CHAIR

## TALLI CHAIR

MATERIALS

UPHOLSTERY

Lacquered timber

Cushion with convex top

Wool

DIMENSIONS

COM

Height - 95cm | 37,4"

1 mt | 39,4"

Seat Height - 46cm | 18,1"

COL

Width - 43cm | 16,0"

Depth - 46cm | 18,1"

15,4 sq ft

WEIGHT

3Kg (6,6lbs)

 $Customization\ -\ Available$ 

Lead time - 8 weeks

Shipping & Delivery - Mapswonders customer service will assist you shipping your order to anywhere around the globe

Certifications - Mapswonders products are CE certified Contract - Mapswonders has the ability to customize existing products or new products to meet contact specifications. These orders will necessitate social pricing based on quantity and features.