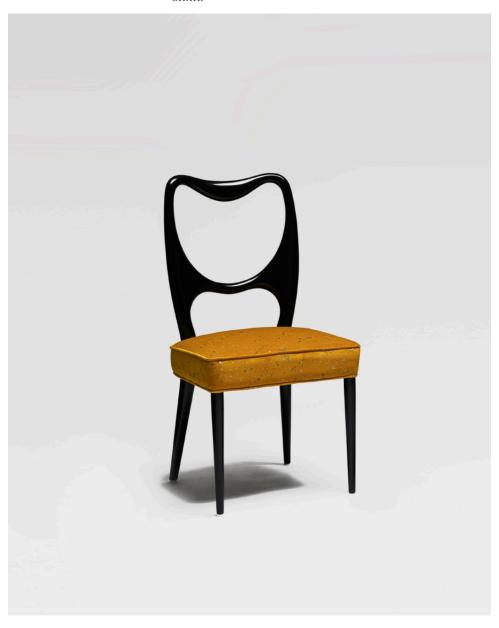

TALLI CHAIR

## TALLI CHAIR

MATERIALS

UPHOLSTERY

Lacquered timber

Cushion with convex top

Wool

DIMENSIONS

COM

Height - 95cm | 37,4"

1 mt | 39,4"

Seat Height - 46cm | 18,1"

COL

Width - 43cm | 16,0"

Depth - 46cm | 18,1"

15,4 sq ft

WEIGHT

3Kg (6,6lbs)

 $Customization\ -\ Available$ 

Lead time - 8 weeks

Shipping & Delivery - Mapswonders customer service will assist you shipping your order to anywhere around the globe

Certifications - Mapswonders products are CE certified Contract - Mapswonders has the ability to customize existing products or new products to meet contact specifications. These orders will necessitate social pricing based on quantity and features.