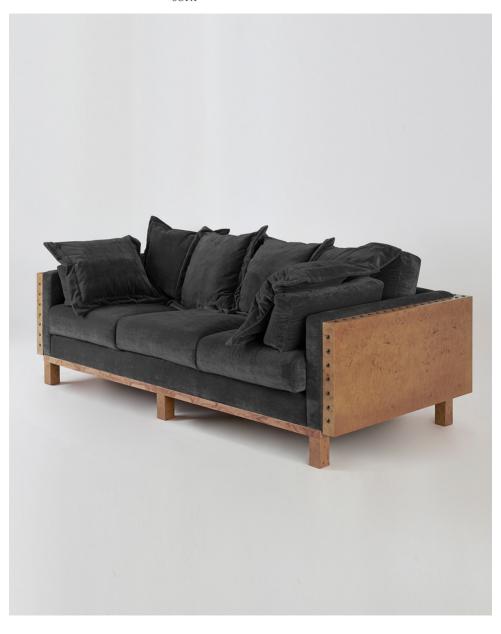

## ANKARA SOFA

MATERIALS

UPHOLSTERY

Freixo Rood Timber

Cushion with convex top

DIMENSIONS

COM

Height - 78cm | 30,7"

14 mt | 551,2"

Seat Height - 48cm | 18,9"

COL

Width - 245cm | 96,5"

Depth - 112cm | 44,1"

150,7 sq ft

## WEIGHT

100Kg (220,5 lbs)

Customization - Available

Lead time - 8 weeks

Shipping & Delivery - Mapswonders customer service will assist you shipping your order to anywhere around the globe

Certifications - Mapswonders products are CE certified Contract - Mapswonders has the ability to customize existing products or new products to meet contact specifications. These orders will necessitate soecial pricing based on quantity and features.