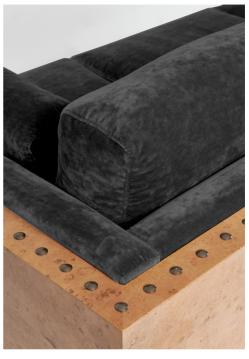

## ANKARA SOFA

MATERIALS

UPHOLSTERY

Freixo Rood Timber

Cushion with convex top

DIMENSIONS

COM

Height - 78cm | 30,7"