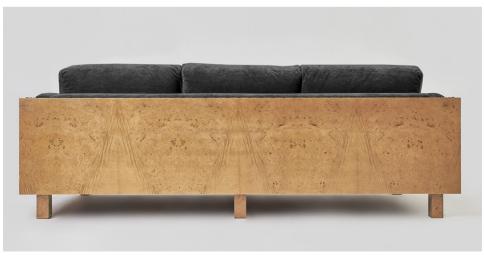

## ANKARA SOFA

MATERIALS

UPHOLSTERY

Freixo Rood Timber

Cushion with convex top

DIMENSIONS

COM

Height - 78cm | 30,7"